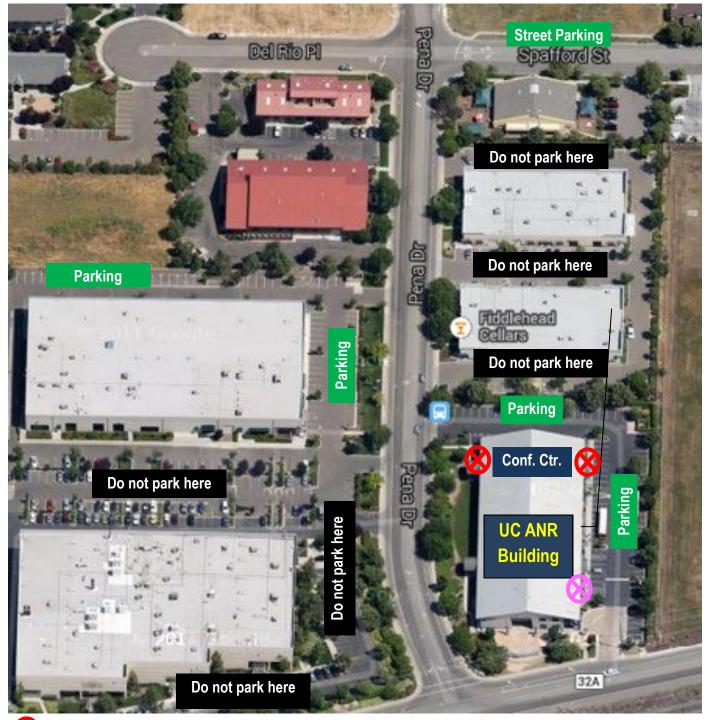

## **UC Agriculture and Natural Resources**

2801 Second Street, Davis, CA 95618 | Reception Desk: 530-750-1200

😣 = conference center entrance; pink designates the main building entrance.

**Parking** is limited, so if there is no parking in the building's lot, please park in the overflow parking across the street as indicated above by the green boxes. Cross Pena Drive with caution as vehicles move quite fast on both Pena and Second. Please cross Pena street in the crosswalk at the corner of Pena and Second.