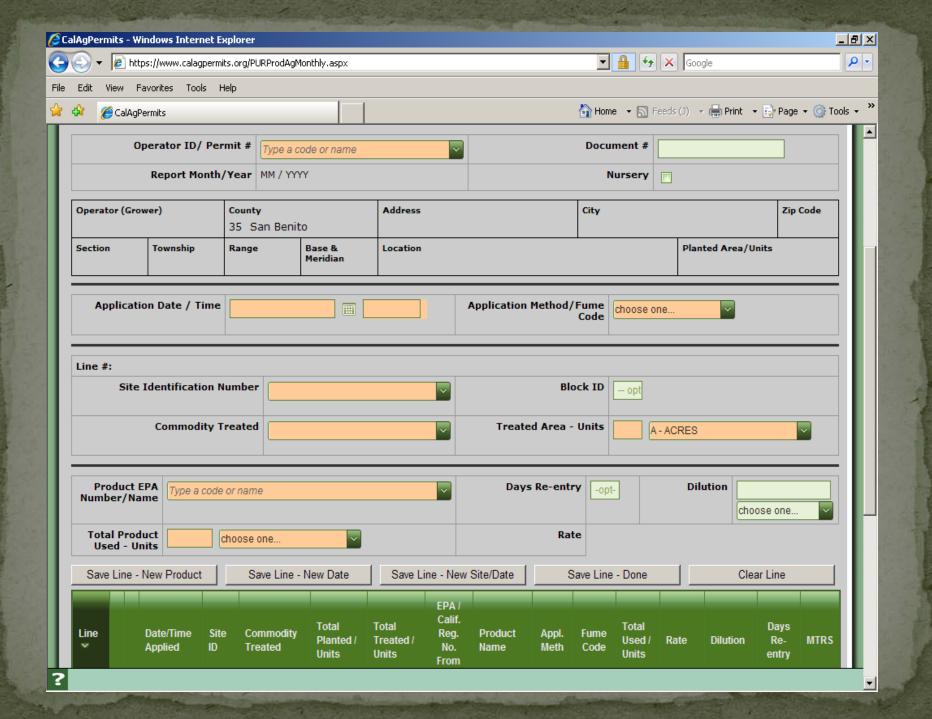

## PESTICIDE USE REPORTING

- ASK @ TIME of PERMIT RENEWAL
- SET UP AN ACCOUNT
- ACCESS CAL-AG PERMITS
- CREATE A SECURE USER ACCOUNT
- REPORT USING FORMS ON-LINE
- PAPERLESS and RECORDS RETAINED
- TECHNICAL SUPPORT PROVIDED