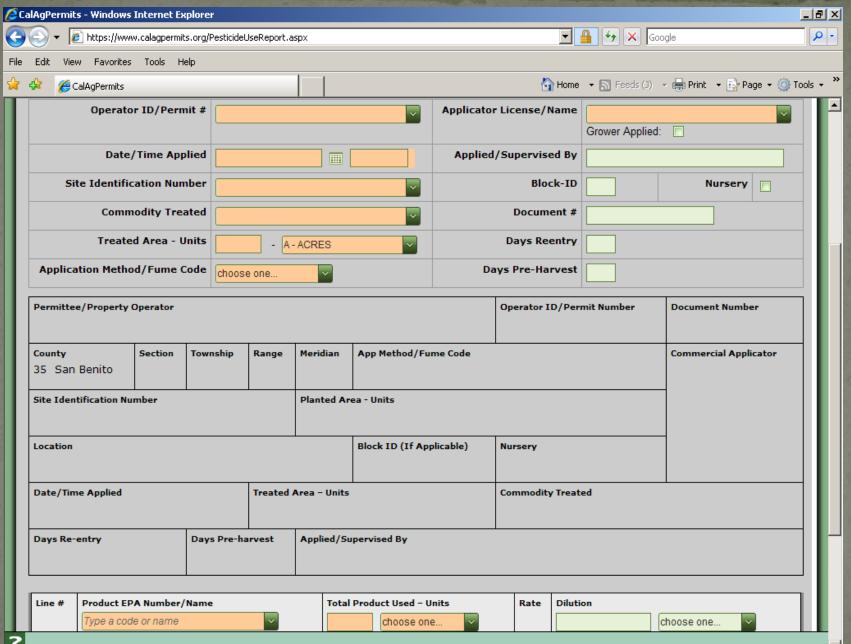

## PESTICIDE USE REPORTING

- ASK @ TIME of PERMIT RENEWAL
- SET UP AN ACCOUNT
- ACCESS CAL-AG PERMITS
- CREATE A SECURE USER ACCOUNT
- REPORT USING FORMS ON-LINE
- PAPERLESS and RECORDS RETAINED
- TECHNICAL SUPPORT PROVIDED