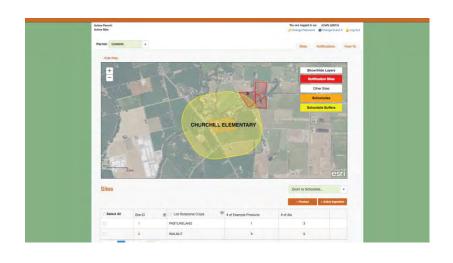

# New School Notification Regulations!

- Pertain to pesticide applications made for the production of an agricultural commodity within ¼ mile of a schoolsite.
- Pesticide application restrictions
- Annual notification requirement
- Definition of pesticide (FAC 12753)