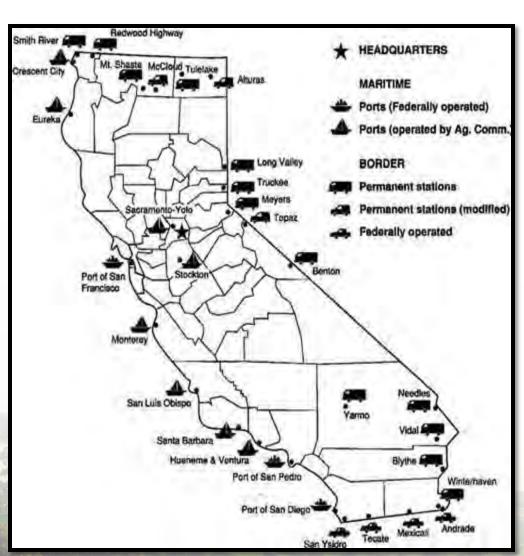

#### Pest Exclusion – 1<sup>st</sup> Line of Defense

#### **Pest Exclusion**

# Pest Detection – 2<sup>nd</sup> Line of Defense

#### Pest Eradication – Final Line of Defense