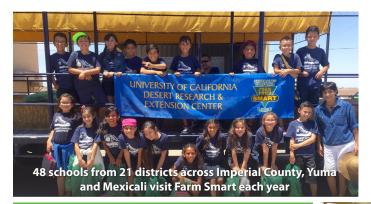

## 10,899 total Farm Smart participants

1.164

volunteer hours

equivalent to

<u>\$31,428</u>

worth of donated time

participants in community activities and presentations

Visitors harveting from