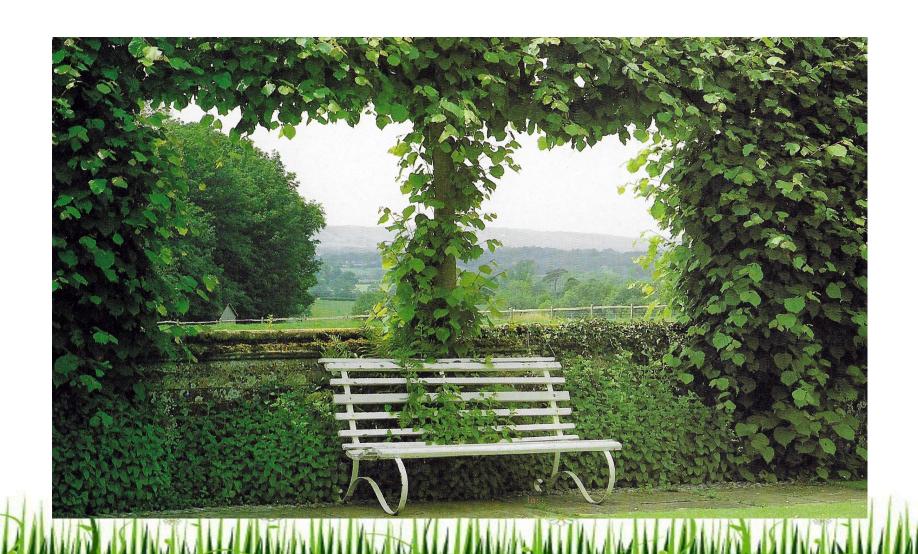

### THE OBVIOUS





# RAISED BED & CONTAINER GARDENING





# RAISED BED & CONTAINER GARDENING





# RAISED BED & CONTAINER GARDENING



#### TYPES OF CONTAINERS

















#### **CREATIVITY COUNTS**









# VERTICAL GARDENING



#### VERTICAL GARDENING







#### PARKING STRIP







#### PARKING STRIP





#### PARKING STRIP





#### PROBLEM AREAS





#### PROBLEM AREAS





#### PROBLEM AREAS







# How to make a (small) Garden seem LARGER

Lee Estes, Master Gardener

#### Hidcote

Red borders looking towards gazebos and heaven's gate beyond



# Diagonal Paths (1)



# Curving or zigzagging paths (2)





# Narrowing Paths (3)



# Obscured boundaries (4)





# Disappearing paths (5)



# Disappearing paths (5)





#### Borrowed views (6)



#### Borrowed views (6)



# Focal points (7)





# Rooms (8)





# Rooms (8)



### Big plants or drifts (9)



# Colors (10)



### Trompe-l'oeil or Mirrors (11)



#### QUESTIONS



# HOW CAN WEHELP?

#### Information from today

**HANDOUTS** 

ALL INFO
FROM TODAY
WILL BE POSTED
ON OUR WEBSITE
WITHIN A WEEK
LISTED BY EVENT
DATE

https://ucanr.edu/sites/ucmgnapa/



**Workshops and events** 

#### RESOURCES



**CALL OUR HELP DESK M-W-F** 707-253-4143

#### **EMAIL US AT:**

mastergardeners@countyofnapa.org

**CHECK OUT OUR WEB SITE AT** 

http://ucanr.edu/sites/ucmgnapa/