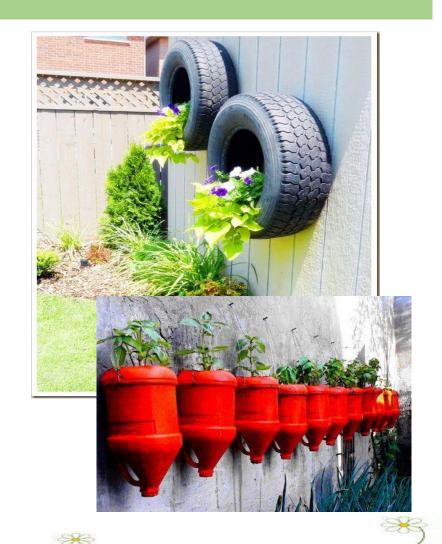

**AEONIUM AGAPANTHUS** 



**BEACH STRAWBERRY** 





ICE RECOMMENDATIONS DER





**LAMBS EAR** 







**SENECIO** 

























#### RAIN GARDENS



### RAIN GARDENS







# FRENCH DRAIN





# FRENCH DRAIN



#### BERM





### BERM







#### MULCH



#### MULCH



THE DANGER OF USING SMALL SIZED MULCH





#### PERMEABLE SURFACES







# PERMEABLE SURFACES & SLOPE MANAGMENT



### SLOPE MANAGEMENT







### SLOPE MANAGEMENT







# PERMEABLE SURFACES & SLOPE MANAGMENT







# EXTENSIVE SLOPE MANAGMENT





# ADDITIONAL SOLUTIONS: STAIRS & RAMPS







### THE OBVIOUS





# RAISED BED & CONTAINER GARDENING





# RAISED BED & CONTAINER GARDENING





# RAISED BED & CONTAINER GARDENING



#### TYPES OF CONTAINERS

















#### **CREATIVITY COUNTS**









# VERTICAL GARDENING



#### VERTICAL GARDENING







#### PARKING STRIP







#### PARKING STRIP





#### PARKING STRIP





#### PROBLEM AREAS





#### PROBLEM AREAS





#### PROBLEM AREAS







# How to make a (small) Garden seem LARGER

Lee Estes, Master Gardener

#### Hidcote

Red borders looking towards gazebos and heaven's gate beyond



# Diagonal Paths (1)



# Curving or zigzagging paths (2)





# Narrowing Paths (3)



# Obscured boundaries (4)





# Disappearing paths (5)



# Disappearing paths (5)





#### Borrowed views (6)



#### Borrowed views (6)



# Focal points (7)





# Rooms (8)





# Rooms (8)



### Big plants or drifts (9)



# Colors (10)



### Trompe-l'oeil or Mirrors (11)



#### QUESTIONS



# HOW CAN WEHELP?

#### Information from today

**HAND