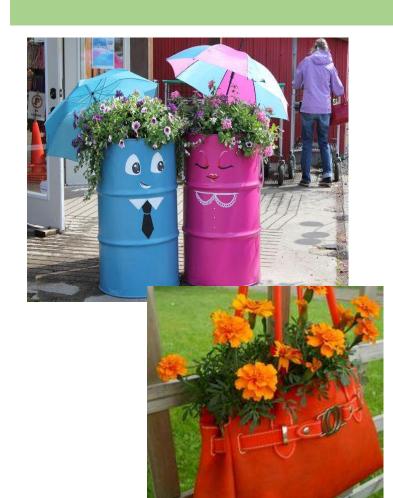

NOW!



**AEONIUM AGAPANTHUS** 



**BEACH STRAWBERRY** 





ICE RECOMMENDATIONS DER





**LAMBS EAR** 







**SENECIO** 

























#### RAIN GARDENS



### RAIN GARDENS







# FRENCH DRAIN





# FRENCH DRAIN



#### BERM





### BERM







#### MULCH



#### MULCH



THE DANGER OF USING SMALL SIZED MULCH





#### PERMEABLE SURFACES







# PERMEABLE SURFACES & SLOPE MANAGMENT



### SLOPE MANAGEMENT







### SLOPE MANAGEMENT







# PERMEABLE SURFACES & SLOPE MANAGMENT







# EXTENSIVE SLOPE MANAGMENT





# ADDITIONAL SOLUTIONS: STAIRS & RAMPS







### THE OBVIOUS





# RAISED BED & CONTAINER GARDENING





# RAISED BED & CONTAINER GARDENING





# RAISED BED & CONTAINER GARDENING



#### TYPES OF CONTAINERS

















#### **CREATIVITY COUNTS**









# VERTICAL GARDENING



#### VERTICAL GARDENING







#### PARKING STRIP







#### PARKING STRIP





#### PARKING STRIP





#### PROBLEM AREAS





#### PROBLEM AREAS





#### PROBLEM AREAS







# How to make a (small) Garden seem LARGER

Lee Estes, Master Gardener

#### Hidcote

Red borders looking towards gazebos and heaven's gate beyond



# Diagonal Paths (1)



# Curving or zigzagging paths (2)





# Narrowing Paths (3)



# Obscured boundaries (4)





# Disappearing paths (5)



# Disappearing paths (5)





#### Borrowed views (6)



#### Borrowed views (6)



# Focal points (7)





# Rooms (8)





# Rooms (8)



### Big plants or drifts (9)



# Colors (10)



### Trompe-l'oeil or Mirrors (11)



#### QUESTIONS



# HOW CAN WEHELP?

#### Information from today