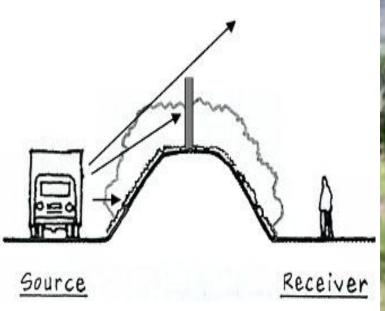

# FIREWISE GARDENING WATER RUNOFF MANAGEMENT

RAIN GARDENS & SWALES; FRENCH DRAINS; BERMS; MULCH & PERMEABLE SURFACES