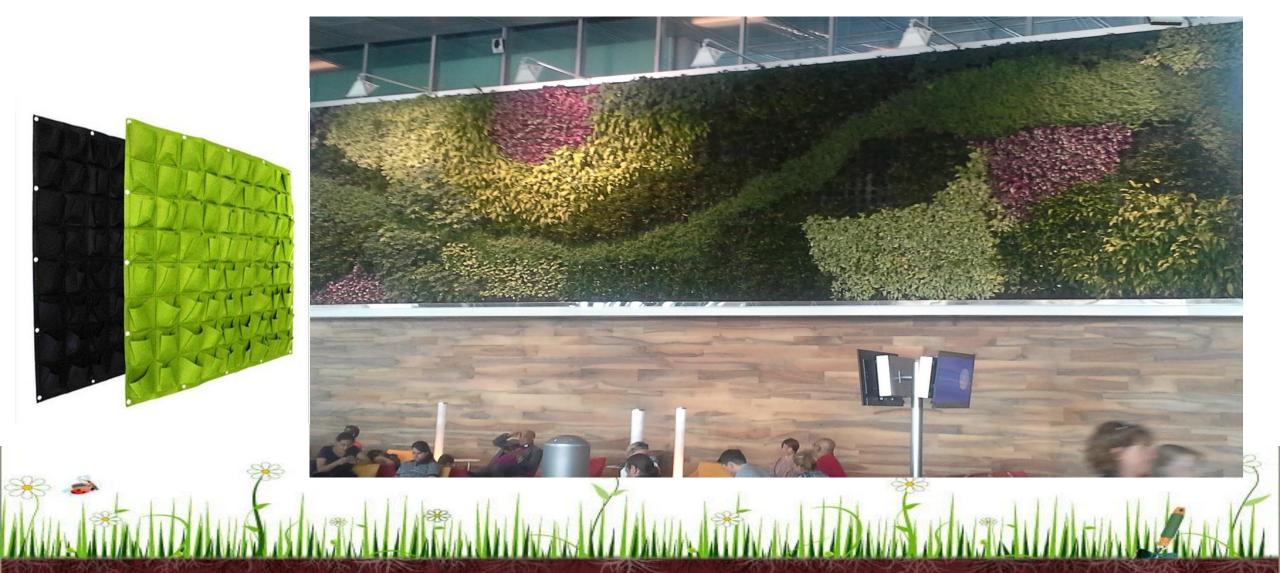

* 



**BEACH STRAWBERRY** 





ICE RECOMMENDATIONS DER





**LAMBS EAR** 







**SENECIO** 

























#### RAIN GARDENS



### RAIN GARDENS







# FRENCH DRAIN





# FRENCH DRAIN



#### BERM





### BERM







#### MULCH



#### MULCH



THE DANGER OF USING SMALL SIZED MULCH





#### PERMEABLE SURFACES







# PERMEABLE SURFACES & SLOPE MANAGMENT



### SLOPE MANAGEMENT







### SLOPE MANAGEMENT







# PERMEABLE SURFACES & SLOPE MANAGMENT







# EXTENSIVE SLOPE MANAGMENT





# ADDITIONAL SOLUTIONS: STAIRS & RAMPS







### THE OBVIOUS





# RAISED BED & CONTAINER GARDENING





# RAISED BED & CONTAINER GARDENING





# RAISED BED & CONTAINER GARDENING



#### TYPES OF CONTAINERS

















#### **CREATIVITY COUNTS**









# VERTICAL GARDENING



#### VERTICAL GARDENING







#### PARKING STRIP







#### PARKING STRIP





#### PARKING STRIP





#### PROBLEM AREAS





#### PROBLEM AREAS





#### PROBLEM AREAS







# How to make a (small) Garden seem LARGER

Lee Estes, Master Gardener

#### Hidcote

Red borders looking towards gazebos and heaven's gate beyond



# Diagonal Paths (1)



# Curving or zigzagging paths (2)





# Narrowing Paths (3)



# Obscured boundaries (4)





# Disappearing paths (5)



# Disappearing paths (5)





#### Borrowed views (6)



#### Borrowed views (6)



# Focal points (7)





# Rooms (8)





# Rooms (8)



### Big plants or drifts (9)



# Colors (10)



### Trompe-l'oeil or Mirrors (11)



#### QUESTIONS



# HOW CAN WEHELP?

#### Information from today

**HANDOUTS** 

ALL INFO
FROM T