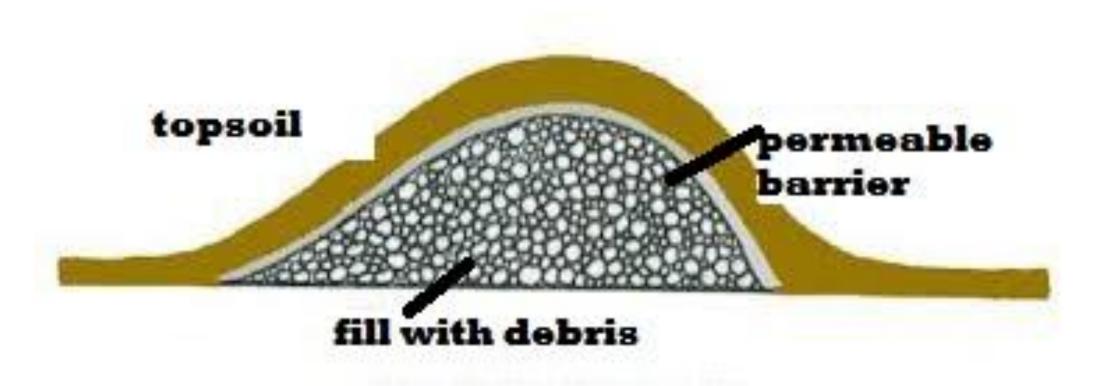

A WEEK
LISTED BY EVENT
DATE

https://ucanr.edu/sites/ucmgnapa/



**Workshops and events** 

# LOTS OF OPTIONS







## LOTS OF OPTIONS



#### TODAY'S TOPICS

# FIREWISE GARDENING WATER RUNOFF MANAGEMENT

RAIN GARDENS & SWALES; FRENCH DRAINS; BERMS; MULCH & PERMEABLE SURFACES

#### GARDEN LANDSCAPE METHODS

SLOPE MANAGEMENT; RAISED BEDS & CONTAINER GARDENING; VERTICAL GARDENING

#### **ADDITIONAL GARDENING TOPICS**

PARKING STRIP GARDENING; PROBLEM AREAS; SMALL GARDEN HOW-TOS



### **FIREWISE**



CREATE A
CHECKLIST

ASSESS PROPERTY

DO THE WORK NOW!



**AEONIUM AGAPANTHUS** 



**BEACH STRAWBERRY** 





ICE RECOMMENDATIONS DER





**LAMBS EAR** 







**SENECIO** 

























#### RAIN GARDENS



### RAIN GARDENS







# FRENCH DRAIN





# FRENCH DRAIN



#### BERM





### BERM







#### MULCH



#### MULCH



THE DANGER OF USING SMALL SIZED MULCH





#### PERMEABLE SURFACES







# PERMEABLE SURFACES & SLOPE MANAGMENT



### SLOPE MANAGEMENT







### SLOPE MANAGEMENT







# PERMEABLE SURFACES & SLOPE MANAGMENT







# EXTENSIVE SLOPE MANAGMENT





# ADDITIONAL SOLUTIONS: STAIRS & RAMPS







### THE OBVIOUS





# RAISED BED & CONTAINER GARDENING





# RAISED BED & CONTAINER GARDENING





# RAISED BED & CONTAINER GARDENING



#### TYPES OF CONTAINERS

















#### **CREATIVITY COUNTS**









# VERTICAL GARDENING



#### VERTICAL GARDENING







#### PARKING STRIP







#### PARKING STRIP





#### PARKING STRIP





#### PROBLEM AREAS





#### PROBLEM AREAS





#### PROBLEM AREAS







# How to make a (small) Garden seem