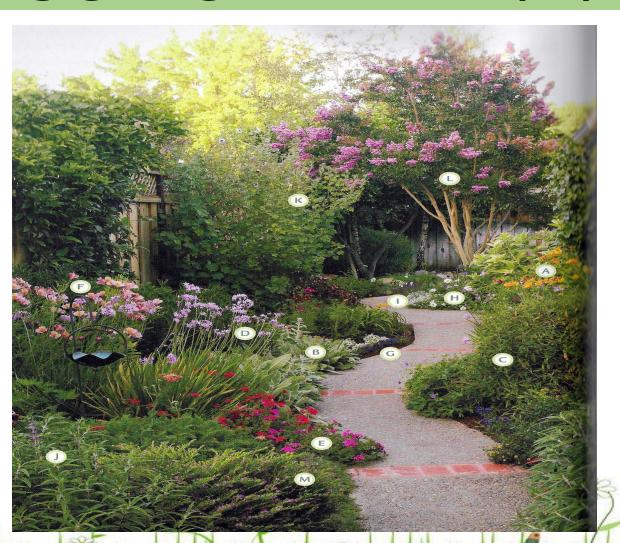

# Diagonal Paths (1)

# Curving or zigzagging paths (2)

# Narrowing Paths (3)

# Obscured boundaries (4)

#### Borrowed views (6)

# Focal points (7)

# Rooms (8)

### Big plants or drifts (9)

# Colors (10)

### Trompe-l'oeil or Mirrors (11)