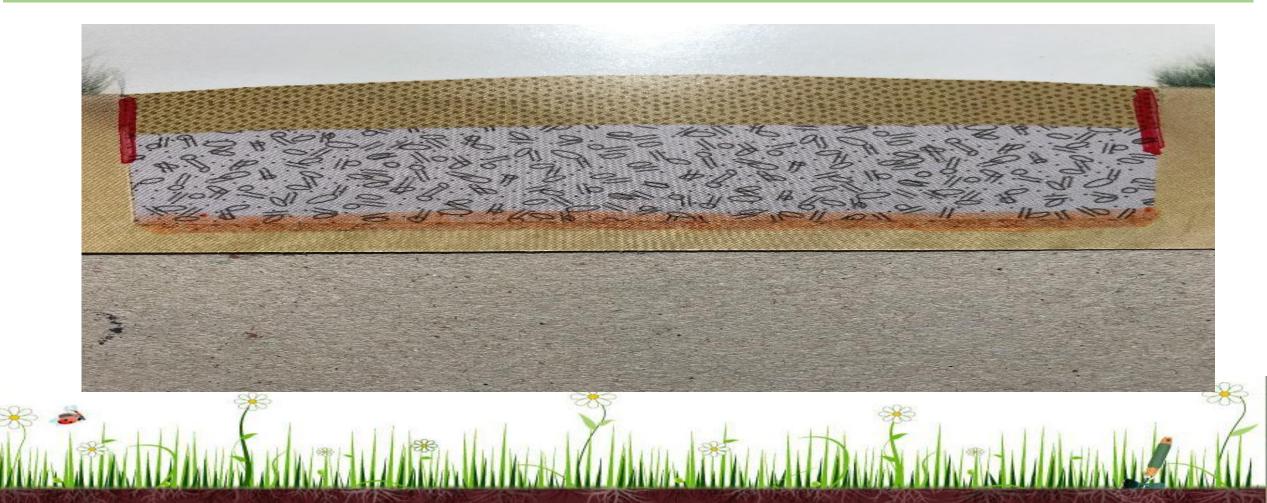

FIREWISE GARDENING WATER RUNOFF MANAGEMENT

RAIN GARDENS & SWALES; FRENCH DRAINS; BERMS; MULCH & PERMEABLE SURFACES

#### GARDEN LANDSCAPE METHODS

SLOPE MANAGEMENT; RAISED BEDS & CONTAINER GARDENING; VERTICAL GARDENING

#### **ADDITIONAL GARDENING TOPICS**

PARKING STRIP GARDENING; PROBLEM AREAS; SMALL GARDEN HOW-TOS



### **FIREWISE**



CREATE A
CHECKLIST

ASSESS PROPERTY

DO THE WORK NOW!



**AEONIUM AGAPANTHUS** 



**BEACH STRAWBERRY** 





ICE RECOMMENDATIONS DER





**LAMBS EAR** 







**SENECIO** 

























#### RAIN GARDENS



### RAIN GARDENS







# FRENCH DRAIN





# FRENCH DRAIN



#### BERM





### BERM







#### MULCH



#### MULCH



THE DANGER OF USING SMALL SIZED MULCH





#### PERMEABLE SURFACES







# PERMEABLE SURFACES & SLOPE MANAGMENT



### SLOPE MANAGEMENT







### SLOPE MANAGEMENT







# PERMEABLE SURFACES & SLOPE MANAGMENT







# EXTENSIVE SLOPE MANAGMENT





# ADDITIONAL SOLUTIONS: STAIRS & RAMPS







### THE OBVIOUS





# RAISED BED & CONTAINER GARDENING





# RAISED BED & CONTAINER GARDENING





# RAISED BED & CONTAINER GARDENING



#### TYPES OF CONTAINERS

















#### **CREATIVITY COUNTS**









# VERTICAL GARDENING



#### VERTICAL GARDENING







#### PARKING STRIP







#### PARKING STRIP





#### PARKING STRIP





#### PROBLEM AREAS





#### PROBLEM AREAS





#### PROBLEM AREAS







# How to make a (small) Garden seem LARGER

Lee Estes, Master Gardener

#### Hidcote

Red borders looking towards gazebos and heaven's gate beyond



# Diagonal Paths (1)



# Curving or zigzagging