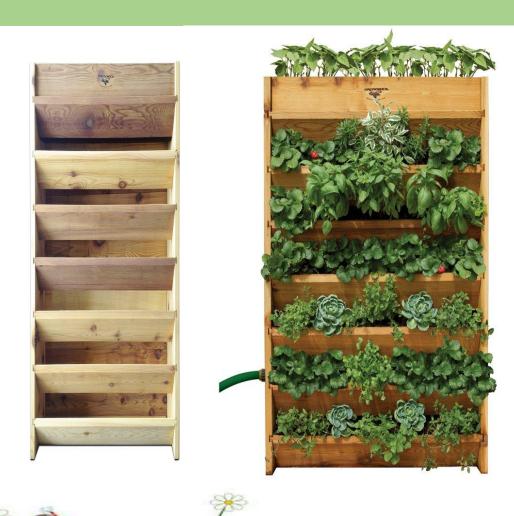

ICE RECOMMENDATIONS DER





**LAMBS EAR** 







**SENECIO** 

























#### RAIN GARDENS



### RAIN GARDENS







# FRENCH DRAIN





# FRENCH DRAIN



#### BERM





### BERM







#### MULCH



#### MULCH



THE DANGER OF USING SMALL SIZED MULCH





#### PERMEABLE SURFACES







# PERMEABLE SURFACES & SLOPE MANAGMENT



### SLOPE MANAGEMENT







### SLOPE MANAGEMENT







# PERMEABLE SURFACES & SLOPE MANAGMENT







# EXTENSIVE SLOPE MANAGMENT





# ADDITIONAL SOLUTIONS: STAIRS & RAMPS







### THE OBVIOUS





# RAISED BED & CONTAINER GARDENING





# RAISED BED & CONTAINER GARDENING





# RAISED BED & CONTAINER GARDENING



#### TYPES OF CONTAINERS

















#### **CREATIVITY COUNTS**









# VERTICAL GARDENING



#### VERTICAL GARDENING







#### PARKING STRIP







#### PARKING STRIP





#### PARKING STRIP





#### PROBLEM AREAS





#### PROBLEM AREAS





#### PROBLEM AREAS







# How to make a (small) Garden seem LARGER

Lee Estes, Master Gardener

#### Hidcote

Red borders looking towards gazebos and heaven's gate beyond



# Diagonal Paths (1)



# Curving or zigzagging paths (2)





# Narrowing Paths (3)



# Obscured boundaries (4)





# Disappearing paths (5)



# Disappearing paths (5)





#### Borrowed views (6)



#### Borrowed views (6)



# Focal points (7)





# Rooms (8)





# Rooms (8)



### Big plants or drifts (9)



# Colors (10)



### Trompe-l'oeil or Mirrors (11)



#### QUESTIONS



# HOW CAN WEHELP?

#### Information from today

**HANDOUTS** 

ALL INFO
FROM TODAY
WILL BE POSTED
ON OUR