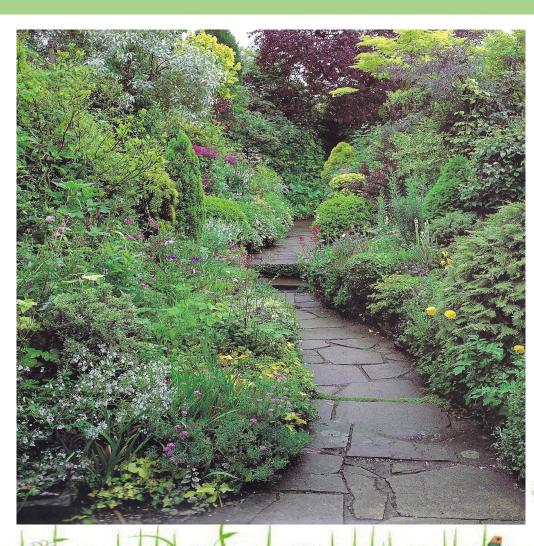

ENT





# ADDITIONAL SOLUTIONS: STAIRS & RAMPS







### THE OBVIOUS





# RAISED BED & CONTAINER GARDENING





# RAISED BED & CONTAINER GARDENING





# RAISED BED & CONTAINER GARDENING



#### TYPES OF CONTAINERS

















#### **CREATIVITY COUNTS**









# VERTICAL GARDENING



#### VERTICAL GARDENING







#### PARKING STRIP







#### PARKING STRIP





#### PARKING STRIP





#### PROBLEM AREAS





#### PROBLEM AREAS





#### PROBLEM AREAS







# How to make a (small) Garden seem LARGER

Lee Estes, Master Gardener

#### Hidcote

Red borders looking towards gazebos and heaven's gate beyond



# Diagonal Paths (1)



# Curving or zigzagging paths (2)





# Narrowing Paths (3)



# Obscured boundaries (4)





# Disappearing paths (5)



# Disappearing paths (5)





#### Borrowed views (6)



#### Borrowed views (6)



# Focal points (7)





# Rooms (8)





# Rooms (8)



### Big plants or drifts (9)



# Colors (10)



### Trompe-l'oeil or Mirrors (11)



#### QUESTIONS



# HOW CAN WEHELP?

#### Information from today

**HANDOUTS** 

ALL INFO
FROM TODAY
WILL BE POSTED
ON OUR WEBSITE
WITHIN A WEEK
LISTED BY EVENT
DATE

https://ucanr.edu/sites/ucmgnapa/



**Workshops and events** 

#### RESOURCES



**CALL OUR HELP DESK M-W-F** 707-253-4143

#### **EMAIL US AT:**

mastergardeners@countyofnapa.org

**CHECK OUT OUR WEB SITE AT** 

http://ucanr.edu/sites/ucmgnapa/