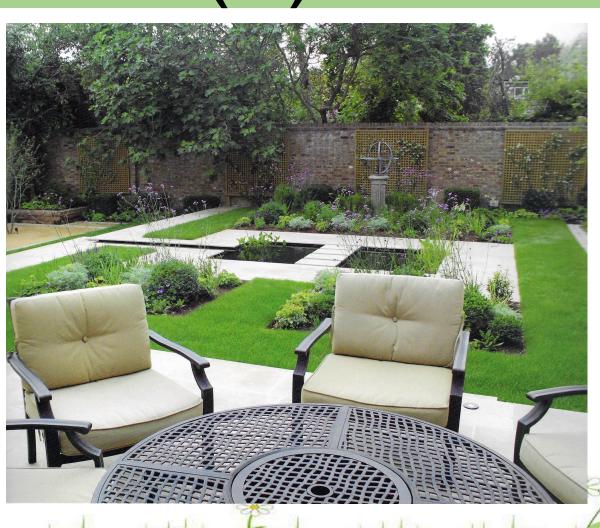

RAISED BED & CONTAINER GARDENING





# RAISED BED & CONTAINER GARDENING





# RAISED BED & CONTAINER GARDENING



#### TYPES OF CONTAINERS

















#### **CREATIVITY COUNTS**









# VERTICAL GARDENING



#### VERTICAL GARDENING







#### PARKING STRIP







#### PARKING STRIP





#### PARKING STRIP





#### PROBLEM AREAS





#### PROBLEM AREAS





#### PROBLEM AREAS







# How to make a (small) Garden seem LARGER

Lee Estes, Master Gardener

#### Hidcote

Red borders looking towards gazebos and heaven's gate beyond



# Diagonal Paths (1)



# Curving or zigzagging paths (2)





# Narrowing Paths (3)



# Obscured boundaries (4)





# Disappearing paths (5)



# Disappearing paths (5)





#### Borrowed views (6)



#### Borrowed views (6)



# Focal points (7)





# Rooms (8)





# Rooms (8)



### Big plants or drifts (9)



# Colors (10)



### Trompe-l'oeil or Mirrors (11)



#### QUESTIONS



# HOW CAN WEHELP?

#### Information from today

**HANDOUTS** 

ALL INFO
FROM TODAY
WILL BE POSTED
ON OUR WEBSITE
WITHIN A WEEK
LISTED BY EVENT
DATE

https://ucanr.edu/sites/ucmgnapa/



**Workshops and events** 

#### RESOURCES



**CALL OUR HELP DESK M-W-F** 707-253-4143

#### **EMAIL US AT:**

mastergardeners@countyofnapa.org

**CHECK OUT OUR WEB SITE AT** 

http://ucanr.edu/sites/ucmgnapa/