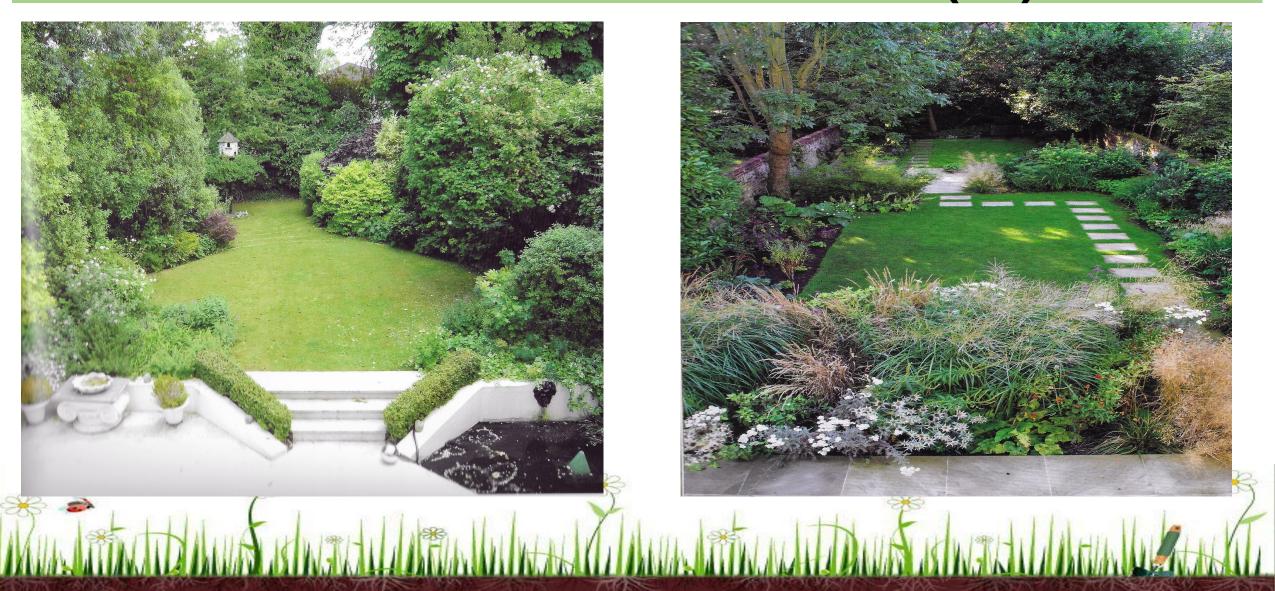

IONS: STAIRS & RAMPS







### THE OBVIOUS





# RAISED BED & CONTAINER GARDENING





# RAISED BED & CONTAINER GARDENING





# RAISED BED & CONTAINER GARDENING



#### TYPES OF CONTAINERS

















#### **CREATIVITY COUNTS**









# VERTICAL GARDENING



#### VERTICAL GARDENING







#### PARKING STRIP







#### PARKING STRIP





#### PARKING STRIP





#### PROBLEM AREAS





#### PROBLEM AREAS





#### PROBLEM AREAS







# How to make a (small) Garden seem LARGER

Lee Estes, Master Gardener

#### Hidcote

Red borders looking towards gazebos and heaven's gate beyond



# Diagonal Paths (1)



# Curving or zigzagging paths (2)





# Narrowing Paths (3)



# Obscured boundaries (4)





# Disappearing paths (5)



# Disappearing paths (5)





#### Borrowed views (6)



#### Borrowed views (6)



# Focal points (7)





# Rooms (8)





# Rooms (8)



### Big plants or drifts (9)



# Colors (10)



### Trompe-l'oeil or Mirrors (11)



#### QUESTIONS



# HOW CAN WEHELP?

#### Information from today

**HANDOUTS** 

ALL INFO
FROM TODAY
WILL BE POSTED
ON OUR WEBSITE
WITHIN A WEEK
LISTED BY EVENT
DATE

https://ucanr.edu/sites/ucmgnapa/



**Workshops and events** 

#### RESOURCES



**CALL OUR HELP DESK M-W-F** 707-253-4143

#### **EMAIL US AT:**

mastergardeners@countyofnapa.org

**CHECK OUT OUR WEB SITE AT** 

http://ucanr.edu/sites/ucmgnapa/