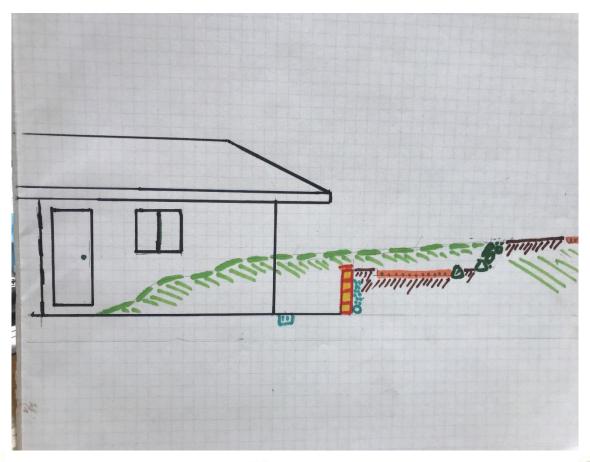

RDENS & SWALES; FRENCH DRAINS; BERMS; MULCH & PERMEABLE SURFACES

#### GARDEN LANDSCAPE METHODS

SLOPE MANAGEMENT; RAISED BEDS & CONTAINER GARDENING; VERTICAL GARDENING

#### **ADDITIONAL GARDENING TOPICS**

PARKING STRIP GARDENING; PROBLEM AREAS; SMALL GARDEN HOW-TOS



### **FIREWISE**



CREATE A
CHECKLIST

ASSESS PROPERTY

DO THE WORK NOW!



**AEONIUM AGAPANTHUS** 



**BEACH STRAWBERRY** 





ICE RECOMMENDATIONS DER





**LAMBS EAR** 







**SENECIO** 

























#### RAIN GARDENS



### RAIN GARDENS







# FRENCH DRAIN





# FRENCH DRAIN



#### BERM





### BERM







#### MULCH



#### MULCH



THE DANGER OF USING SMALL SIZED MULCH





#### PERMEABLE SURFACES







# PERMEABLE SURFACES & SLOPE MANAGMENT



### SLOPE MANAGEMENT







### SLOPE MANAGEMENT







# PERMEABLE SURFACES & SLOPE MANAGMENT







# EXTENSIVE SLOPE MANAGMENT





# ADDITIONAL SOLUTIONS: STAIRS & RAMPS







### THE OBVIOUS





# RAISED BED & CONTAINER GARDENING





# RAISED BED & CONTAINER GARDENING





# RAISED BED & CONTAINER GARDENING



#### TYPES OF CONTAINERS

















#### **CREATIVITY COUNTS**









# VERTICAL GARDENING



#### VERTICAL GARDENING







#### PARKING STRIP







#### PARKING STRIP





#### PARKING STRIP





#### PROBLEM AREAS





#### PROBLEM AREAS





#### PROBLEM AREAS







# How to make a (small) Garden seem LARGER

Lee Estes, Master Gardener

#### Hidcote

Red borders looking towards gazebos and heaven's gate beyond



# Diagonal Paths (1)



# Curving or zigzagging paths (2)





# Narrowing Paths (3)



# Obscured