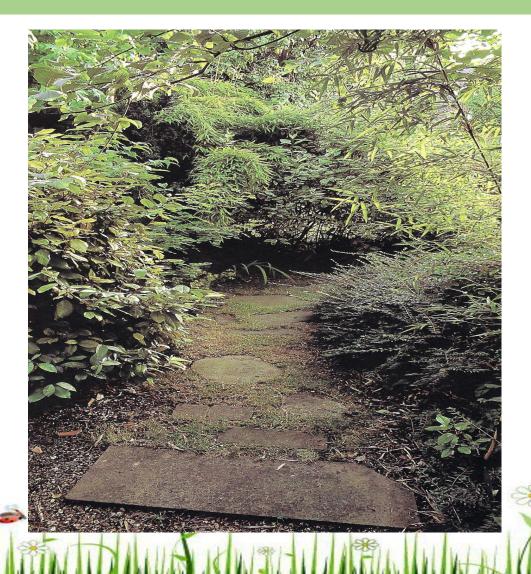

GMENT





# ADDITIONAL SOLUTIONS: STAIRS & RAMPS







### THE OBVIOUS





# RAISED BED & CONTAINER GARDENING





# RAISED BED & CONTAINER GARDENING





# RAISED BED & CONTAINER GARDENING



#### TYPES OF CONTAINERS

















#### **CREATIVITY COUNTS**









# VERTICAL GARDENING



#### VERTICAL GARDENING







#### PARKING STRIP







#### PARKING STRIP





#### PARKING STRIP





#### PROBLEM AREAS





#### PROBLEM AREAS





#### PROBLEM AREAS







# How to make a (small) Garden seem LARGER

Lee Estes, Master Gardener

#### Hidcote

Red borders looking towards gazebos and heaven's gate beyond



# Diagonal Paths (1)



# Curving or zigzagging paths (2)





# Narrowing Paths (3)



# Obscured boundaries (4)





# Disappearing paths (5)



# Disappearing paths (5)





#### Borrowed views (6)



#### Borrowed views (6)



# Focal points (7)





# Rooms (8)





# Rooms (8)



### Big plants or drifts (9)



# Colors (10)



### Trompe-l'oeil or Mirrors (11)



#### QUESTIONS



# HOW CAN WEHELP?

#### Information from today

**HANDOUTS** 

ALL INFO
FROM TODAY
WILL BE POSTED
ON OUR WEBSITE
WITHIN A WEEK
LISTED BY EVENT
DATE

https://ucanr.edu/sites/ucmgnapa/



**Workshops and events** 

#### RESOURCES



**CALL OUR HELP DESK M-W-F** 707-253-4143

#### **EMAIL US AT:**

mastergardeners@countyofnapa.org

**CHECK OUT OUR WEB SITE AT** 

http://ucanr.edu/sites/ucmgnapa/