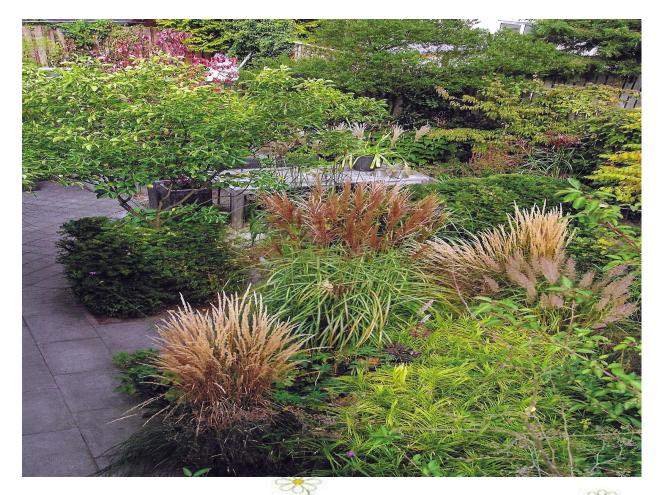

ARDENING





# RAISED BED & CONTAINER GARDENING



#### TYPES OF CONTAINERS

















#### **CREATIVITY COUNTS**









# VERTICAL GARDENING



#### VERTICAL GARDENING







#### PARKING STRIP







#### PARKING STRIP





#### PARKING STRIP





#### PROBLEM AREAS





#### PROBLEM AREAS





#### PROBLEM AREAS







# How to make a (small) Garden seem LARGER

Lee Estes, Master Gardener

#### Hidcote

Red borders looking towards gazebos and heaven's gate beyond



# Diagonal Paths (1)



# Curving or zigzagging paths (2)





# Narrowing Paths (3)



# Obscured boundaries (4)





# Disappearing paths (5)



# Disappearing paths (5)





#### Borrowed views (6)



#### Borrowed views (6)



# Focal points (7)





# Rooms (8)





# Rooms (8)



### Big plants or drifts (9)



# Colors (10)



### Trompe-l'oeil or Mirrors (11)



#### QUESTIONS



# HOW CAN WEHELP?

#### Information from today

**HANDOUTS** 

ALL INFO
FROM TODAY
WILL BE POSTED
ON OUR WEBSITE
WITHIN A WEEK
LISTED BY EVENT
DATE

https://ucanr.edu/sites/ucmgnapa/



**Workshops and events** 

#### RESOURCES



**CALL OUR HELP DESK M-W-F** 707-253-4143

#### **EMAIL US AT:**

mastergardeners@countyofnapa.org

**CHECK OUT OUR WEB SITE AT** 

http://ucanr.edu/sites/ucmgnapa/