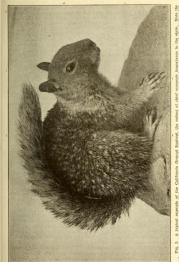

The California Ground Squirrel may be distinguished from other members of the squirrel family by the combination in it of the following characters: essentially ground-dwelling habits, relatively large size, long bushy tail, tail pointed ears, and generally graysis coloration with a three-cornered alivery white patch on each aboulder. Close inspection discloses a finely dappled pattern of coloration (see Fig. 2) such as is except its near relatives, the Douglas, Fisher, Rock and Catalian Island squirrels. The detailed descriptions, measurements, etc., as given in the accompanying small-type paragraphs, should be studied for further particulars in this connection. THE MONTHLY BULLETIN