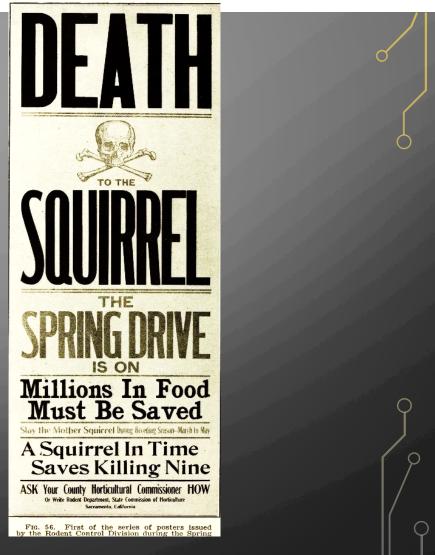

### HISTORY OF SQUIRREL CONTROL

WRITTEN IN 1918 BY CA STATE COMMISSION OF HORTICULTURE

- California has had enough!
- A 236 page pamphlet detailing squirrel habitats, behaviors, and control methods
- Details on Squirrel Week