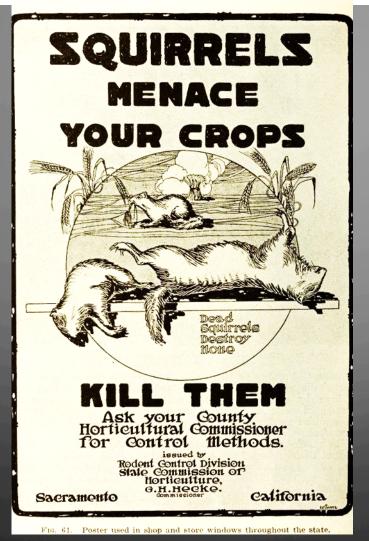

### HISTORY OF SQUIRREL CONTROL

WRITTEN IN 1918 BY CA STATE COMMISSION OF HORTICULTURE

- California has had enough!
- A 236 page pamphlet detailing squirrel habitats, behaviors, and control methods
- Details on Squirrel Week