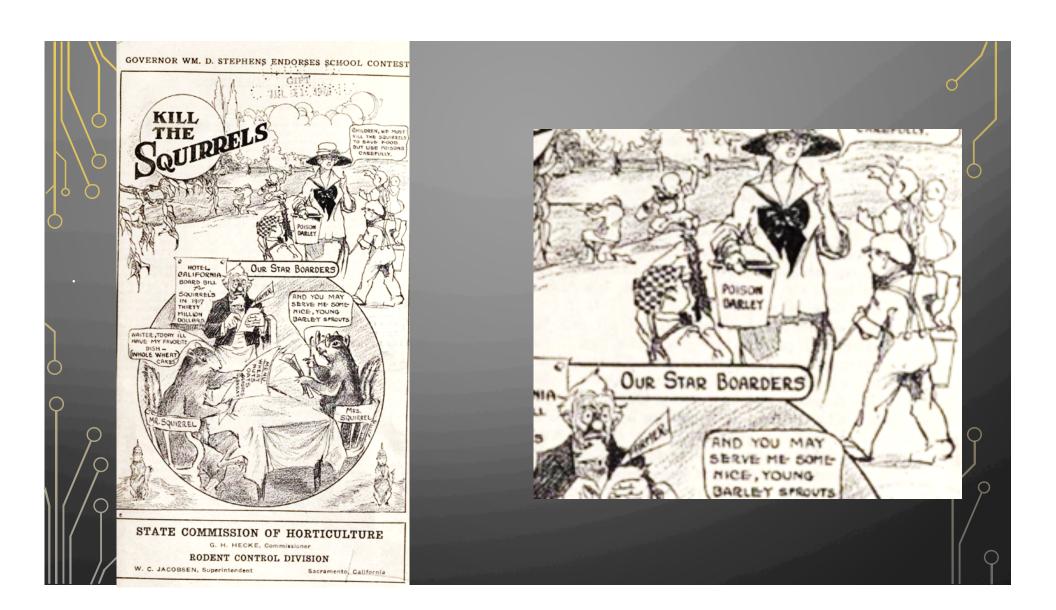

### HISTORY OF SQUIRREL CONTROL

WRITTEN IN 1918 BY CA STATE COMMISSION OF HORTICULTURE

- California has had enough!
- A 236 page pamphlet detailing squirrel habitats, behaviors, and control methods
- Details on Squirrel Week