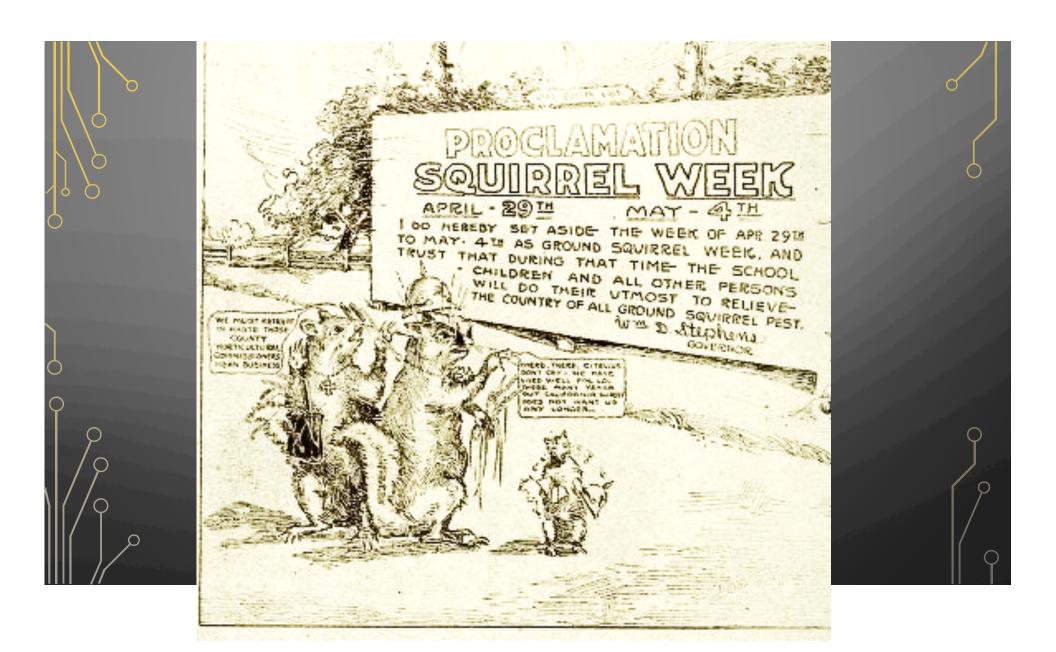

### HISTORY OF SQUIRREL CONTROL

WRITTEN IN 1918 BY CA STATE COMMISSION OF HORTICULTURE

- California has had enough!
- A 236 page pamphlet detailing squirrel habitats, behaviors, and control methods
- Details on Squirrel Week