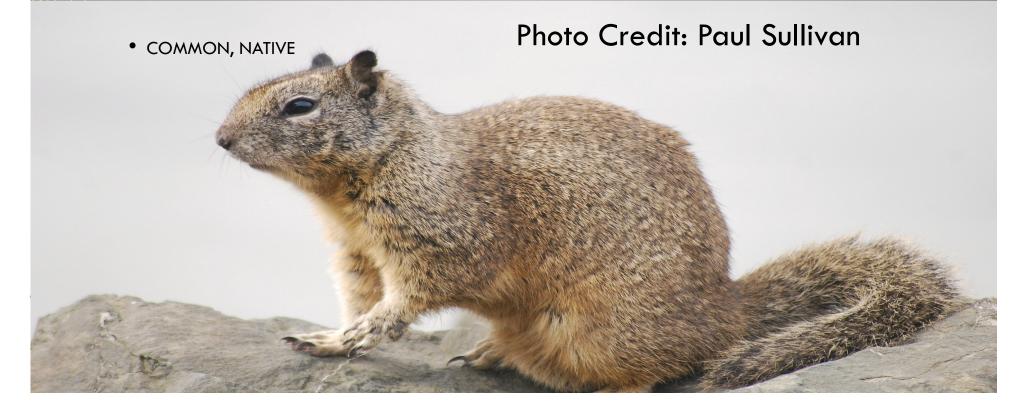

4 THE MONTHLY BULLE

The California Ground Squirrel is probably known by sight to more people than any other one of our four hundred kinds of native manners of the control of th

The term "Digger Squirrel" is often applied to this species, more especially in the foothill and mountain regions, in recognition of its buryoning labits, to distinguish it from the tree-inhabiting gray and red squirrels. The book name, Beebey Ground Squirrel, much used in name Citélius becchegi. This name, beechegi, was bestowed upon the name Citélius becchegi. This name, beechegi, was bestowed upon the animal by its original describer (Richardon, 1829, p. 170) "in honour of the able and scientific Commander of the Blossom," Captain F. W. Beechey. The British ship: "Blossom" cruised the Pacific Ocean north-order than the Commander of the Blossom, "Captain F. W. Baschey. The British ship: "Blossom" cruised the Pacific Ocean north-order of the British ship of the British ship

The California Ground Squirrel may be distinguished from other members of the squirrel family by the combination in it of the following characters: essentially ground-dwelling habits, relatively large size, long bushy tail, tail pointed ears, and generally graysis coloration with a three-cornered alivery white patch on each aboulder. Close inspection discloses a finely dappled pattern of coloration (see Fig. 2) such as is except its near relatives, the Douglas, Fisher, Rock and Catalian Island squirrels. The detailed descriptions, measurements, etc., as given in the accompanying small-type paragraphs, should be studied for further particulars in this connection. THE MONTHLY BULLETIN