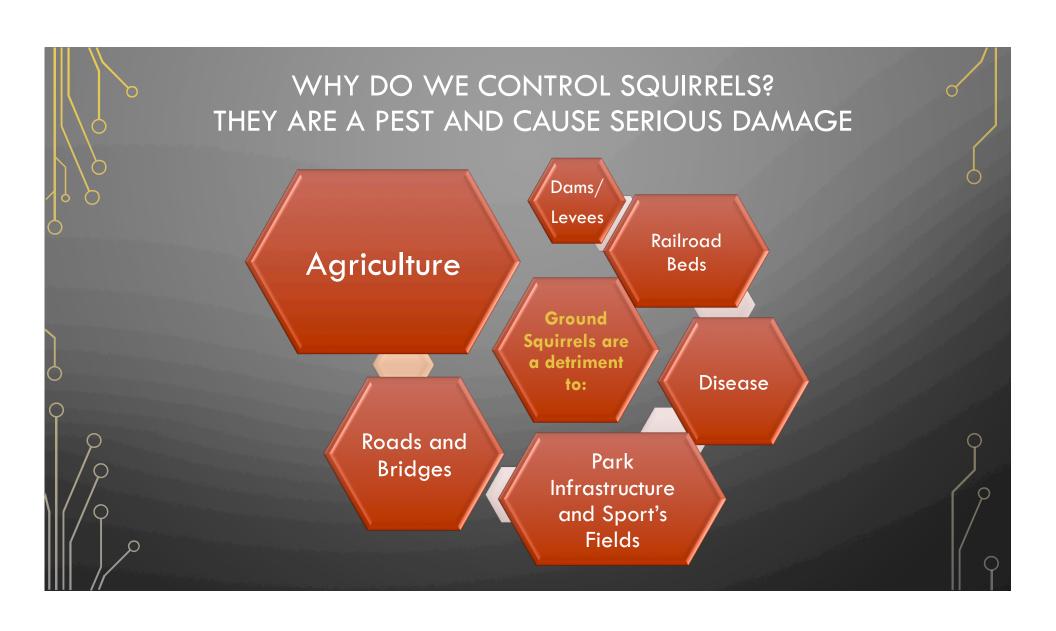

# SQUIRREL – DAMAGE WHAT'S OUR TOLERANCE?

- <sup>• ○</sup>Consume plants
- Destroy cables and pipe
- Disturb ground for invasive plants & mowing
- Damage trees, girdle roots
- Cause Erosion
- Weaken infrastructure