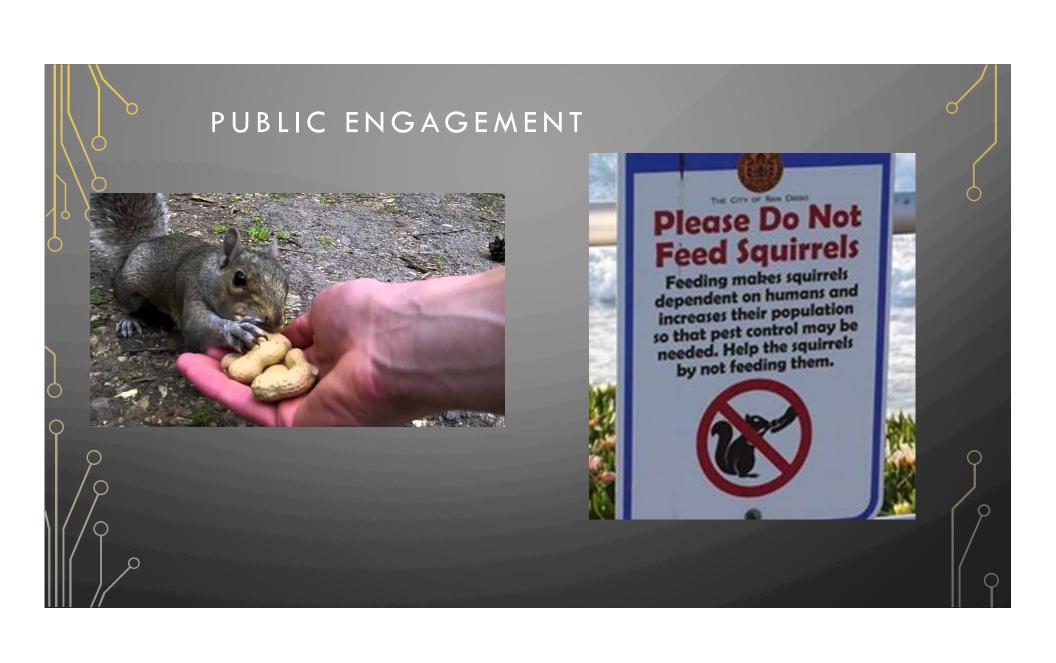

Wild animals do not make good pets. If you find an orphaned baby animal, call the wildlife hospital for advice.

Care or Kill?