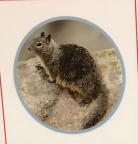

## California Ground Squirrel

**Location found:** Woodland, CA **Diagnosis:** habituated to humans

Length of care: 4 weeks

Approximate cost of care: \$1220

A family found this squirrel when she was a baby and decided to keep her. They soon realized that wild squirrels make terrible pets and they brought her to our hospital. Unfortunately, the squirrel had become used to humans and could no longer survive in the wild. Luckily, Lindsay Wildlife Museum was able to house the ground squirrel in the exhibit hall where she now acts as an ambassador for her species.