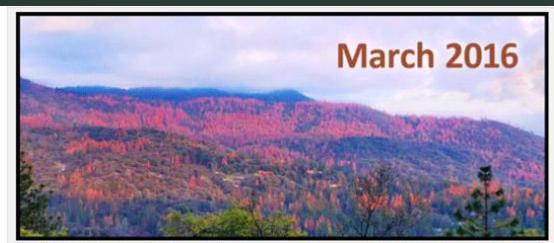

|





















2012 = drought conditions

2013 = Drought Task Force

2014 = 3.3 million dead trees

Drought Ex Order

2015 = 29 million dead trees

Tree Mortality Ex Order By Dana M. Nichols dana@calaverasenterprise.com Apr 14, 2016



This image shows dead trees near homes from an aerial survey of the Stanislaus National Forest taken on Aug. 8, 2014. Forest officials say that in 2015, they discovered an almost tenfold increase in the number of dead trees in California over 2014. The U.S. Forest Service is about to begin new aerial surveys of California's forests.

Courtesy photo



**U.S.F.S.** Aerial Survey

2016 = 62 million

2017 = 129 million

2019 = 149 million



Location in Madera County before and after tree mortality began spreading. Photos: Margarita Gordus, CA
Department of Fish and Wildlife



Location in Madera County before and after tree mortality began spreading. Photos: Margarita Gordus, CA

Department of Fish and Wildlife

## Locals & Local Government

- Constituent voices
- Role of local government
- Public safety vs. forest management
- Every County is different
- Role of county-interaction organizations



## Representation



## Representation









WHEREAS, the timely removal of dead and dying trees on public lands and other areas is necessary in order to help protect and maintain watersheds and wildlife habitat, promote carbon sequestration, protect and restore forest resiliency, protect tourism and oducational opportunities,