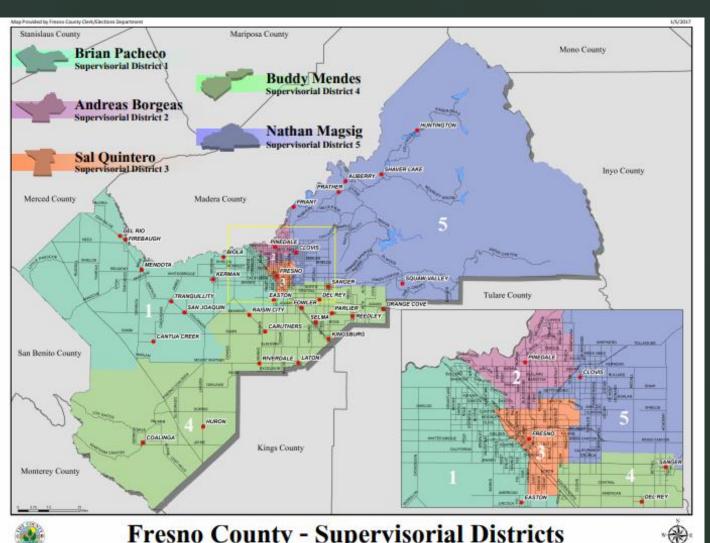

5, they discovered an almost tenfold increase in the number of dead trees in California over 2014. The U.S. Forest Service is about to begin new aerial surveys of California's forests.

Courtesy photo



**U.S.F.S.** Aerial Survey

2016 = 62 million

2017 = 129 million

2019 = 149 million



Location in Madera County before and after tree mortality began spreading. Photos: Margarita Gordus, CA
Department of Fish and Wildlife



Location in Madera County before and after tree mortality began spreading. Photos: Margarita Gordus, CA

Department of Fish and Wildlife

## Locals & Local Government

- Constituent voices
- Role of local government
- Public safety vs. forest management
- Every County is different
- Role of county-interaction organizations



## Representation



## Representation









WHEREAS, the timely removal of dead and dying trees on public lands and other areas is necessary in order to help protect and maintain watersheds and wildlife habitat, promote carbon sequestration, protect and restore forest resiliency, protect tourism and oducational opportunities, and create jobs in rural communities.

### NOW September 15, 2015 YOF

- The County of Madera culls upon Governor Brown to declare a tree mortality disaster and emergency in Madera County and other afflicted areas of the state.
- The County of Madera requests that Governor Brown make funds available to Madera County and other public agencies to facilitate the safe and timely removal of dead and dying trees from public lands in order to protect and maintain watersheds and wildlife habitat, promote carbon