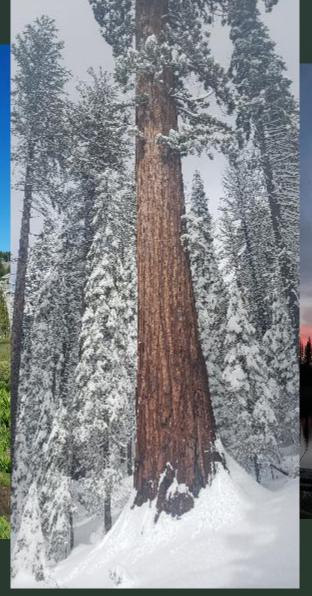

d require the combined forces of a mutual aid region or regions to combat; and

WHEREAS under the provisions of section 8558(b) of the California Government Code, I find that conditions of extreme peril to the safety of persons and property exist within the State of California due to these events: and

WHEREAS under the provisions of section 8571 of the California Government Code, I find that strict compliance with various statutes and regulations specified in this order would prevent, hinder, or delay the mitigation of the effects of the drought.

# Emergency Proclamation to Executive Order







Governor Brown Takes Action to Protect Communities
Against Unprecedented Tree Die-Off

Published: Oct 30, 2015



## Wildfire Activity Heightens Awareness





## Socially & Simultaneously









# Collaborative Effort

**FEDERAL GOVERNMENT** 

TRIBAL GOVERNMENTS

**ACADEMIA** 

**STATE GOVERNMENT** 

**LOCAL GOVERNMENT** 

**NON-PROFIT GROUPS** 

**PRIVATE INDUSTRY** 

**ADVOCACY GROUPS** 

**WORKFORCE EXPERTS** 

**LOCAL EXPERTS** 

Brittany Dyer
California State Director
American Forests
bdyer@americanforests.org