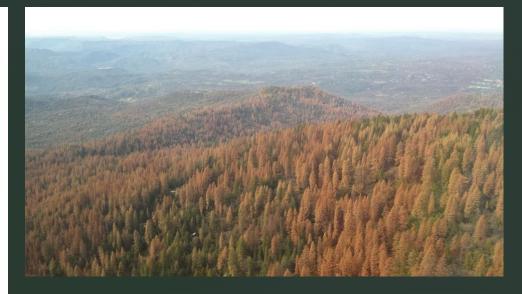

|





















2012 = drought conditions

2013 = Drought Task Force

2014 = 3.3 million dead trees

Drought Ex Order

2015 = 29 million dead trees

Tree Mortality Ex Order By Dana M. Nichols dana@calaverasenterprise.com Apr 14, 2016



This image shows dead trees near homes from an aerial survey of the Stanislaus National Forest taken on Aug. 8, 2014. Forest officials say that in 2015, they discovered an almost tenfold increase in the number of dead trees in California over 2014. The U.S. Forest Service is about to begin new aerial surveys of California's forests.

Courtesy photo



**U.S.F.S.** Aerial Survey

2016 = 62 million

2017 = 129 million

2019 = 149 million



Location in Madera County before and after tree mortality began spreading. Photos: Margarita Gordus, CA
Department of Fish and Wildlife



Location in Madera County before and after tree mortality began spreading. Photos: Margarita Gordus, CA

Department of Fish and Wildlife

## Locals & Local Government

- Constituent voices
- Role of local government
- Public safety vs. forest management
- Every County is different
- Role of county-interaction organizations



## Representation



## Representation









WHEREAS, the timely removal of dead and dying trees on public lands and other areas is necessary in order to help protect and maintain watersheds and wildlife habitat, promote carbon sequestrati