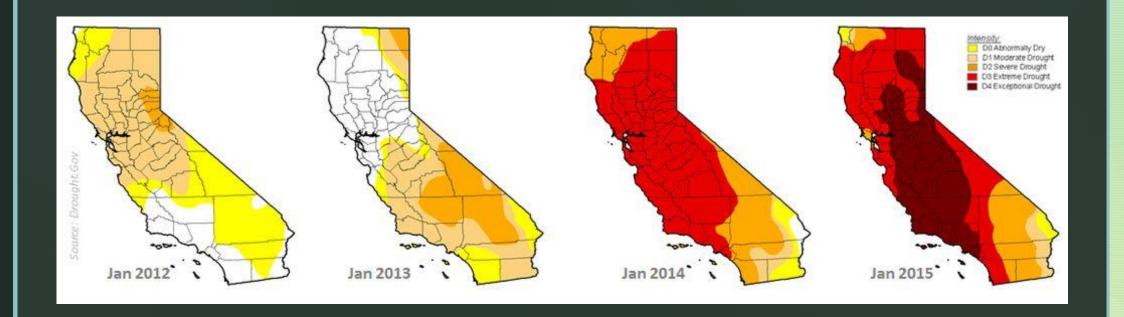

|





















2012 = drought conditions

2013 = Drought Task Force

2014 = 3.3 million dead trees

Drought Ex Order

2015 = 29 million dead trees

Tree Mortality Ex Order By Dana M. Nichols dana@calaverasenterprise.com Apr 14, 2016



This image shows dead trees near homes from an aerial survey of the Stanislaus National Forest taken on Aug. 8, 2014. Forest officials say that in 2015, they discovered an almost tenfold increase in the number of dead trees in California over 2014. The U.S. Forest Service is about to begin new aerial surveys of California's forests.

Courtesy photo



**U.S.F.S.** Aerial Survey

2016 = 62 million

2017 = 129 million

2019 = 149 million



Location in Madera County before and after tree mortality began spreading. Photos: Margarita Gordus, CA
Department of Fish and Wildlif