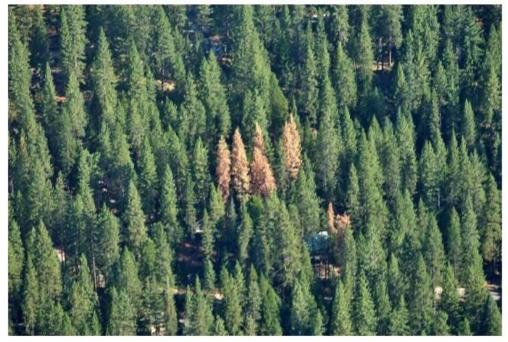

|





















2012 = drought conditions

2013 = Drought Task Force

2014 = 3.3 million dead trees

Drought Ex Order

2015 = 29 million dead trees

Tree Mortality Ex Order By Dana M. Nichols dana@calaverasenterprise.com Apr 14, 2016



This image shows dead trees near homes from an aerial survey of the Stanislaus National Forest taken on Aug. 8, 2014. Forest officials say that in 2015, they discovered an almost tenfold increase in the number of dead trees in California over 2014. The U.S. Forest Service is about to begin new aerial surveys of California's forests.

Courtesy photo



**U.S.F.S.** Aerial Survey

2016 = 62 million

2017 = 129 million

2019 = 149 million



Location in Madera County before and after tree mortality began spreading. Photos: Margarita Gordus, CA
Department of Fish and Wildlife



Location in Madera County before and after tree mortality began spreading. Photos: Margarita Gordus, CA

Department of Fish and Wildlife

## Locals & Local Government

- Constituent voices
- Role of local government