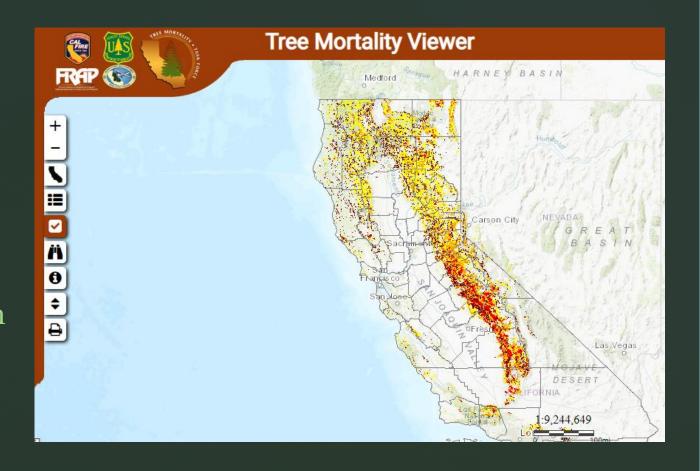

8, 2014. Forest officials say that in 2015, they discovered an almost tenfold increase in the number of dead trees in California over 2014. The U.S. Forest Service is about to begin new aerial surveys of California's forests.

Courtesy photo



**U.S.F.S.** Aerial Survey

2016 = 62 million

2017 = 129 million

2019 = 149 million



Location in Madera County before and after tree mortality began spreading. Photos: Margarita Gordus, CA
Department of Fish and Wildlife



Location in Madera County before and after tree mortality began spreading. Photos: Margarita Gordus, CA

Department of Fish and Wildlife

## Locals & Local Government

- Constituent voices
- Role of local government
- Public safety vs. forest management
- Every County is different
- Role of county-interaction organizations



## Representation



## Representation









WHEREAS, the timely removal of dead and dying trees on public lands and other areas is necessary in order to help protect and maintain watersheds and wildlife habitat, promote carbon sequestration, protect and restore forest resiliency, protect tourism and oducational opportunities, and create jobs in rural communities.

### NOW September 15, 2015 YOF

- The County of Madera culls upon Governor Brown to declare a tree mortality disaster and emergency in Madera County and other afflicted areas of the state.
- The County of Madera requests that Governor Brown make funds available to Madera County and other public agencies to facilitate the safe and timely removal of dead and dying trees from public lands in order to protect and maintain water