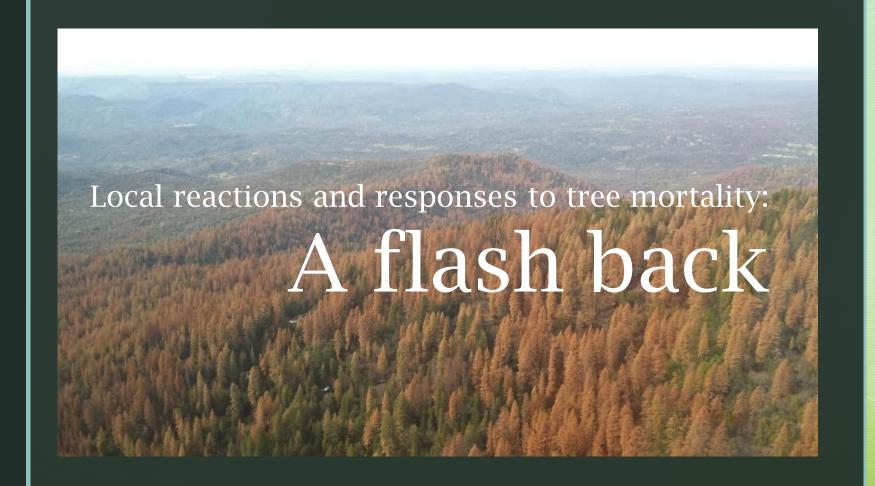

### AMERICAN FORESTS - SINCE 1875 -













## REPORT ON AMERICAN CHAMPION TREES

| nominators. The challenge is to locat<br>all reports to The American | mmittee on<br>te trees large<br>n Forestry A | and bota<br>Horticultur<br>or than tho<br>sociation. | ral Non<br>se listed<br>919 Ses | ames<br>nencla<br>d, if th | operating individuals, the following "champions" issted conform to "Standardized Plant Names" ture. Identification and measurements are by eyexist, and also giants of species not listed. Send nth Street, N. W., Washington 6, D. C.