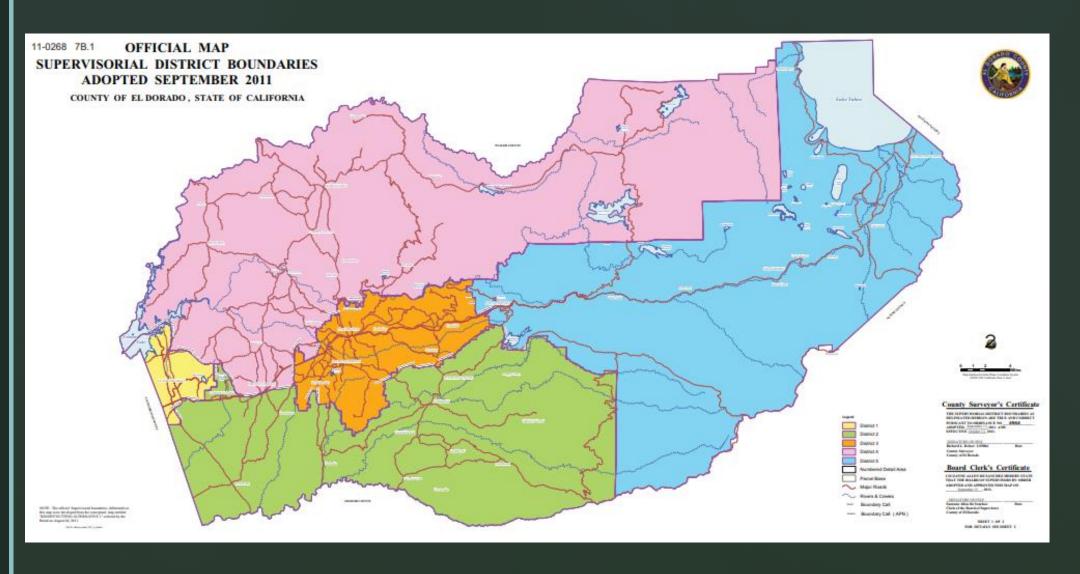

cials say that in 2015, they discovered an almost tenfold increase in the number of dead trees in California over 2014. The U.S. Forest Service is about to begin new aerial surveys of California's forests.

Courtesy photo



**U.S.F.S.** Aerial Survey

2016 = 62 million

2017 = 129 million

2019 = 149 million



Location in Madera County before and after tree mortality began spreading. Photos: Margarita Gordus, CA
Department of Fish and Wildlife



Location in Madera County before and after tree mortality began spreading. Photos: Margarita Gordus, CA

Department of Fish and Wildlife

## Locals & Local Government

- Constituent voices
- Role of local government
- Public safety vs. forest management
- Every County is different
- Role of county-interaction organizations



## Representation



## Representation









WHEREAS, the timely removal of dead and dying trees on public lands and other areas is necessary in order to help protect and maintain watersheds and wildlife habitat, promote carbon sequestration, protect and restore forest resiliency, protect tourism and oducational opportunities, and create jobs in rural communities.

### NOW September 15, 2015 YOF

- The County of Madera culls upon Governor Brown to declare a tree mortality disaster and emergency in Madera County and other afflicted areas of the state.
- The County of Madera requests that Governor Brown make funds available to Madera County and other public agencies to facilitate the safe and timely removal of dead and dying trees from public lands in order to protect and maintain watersheds and wildlife ha