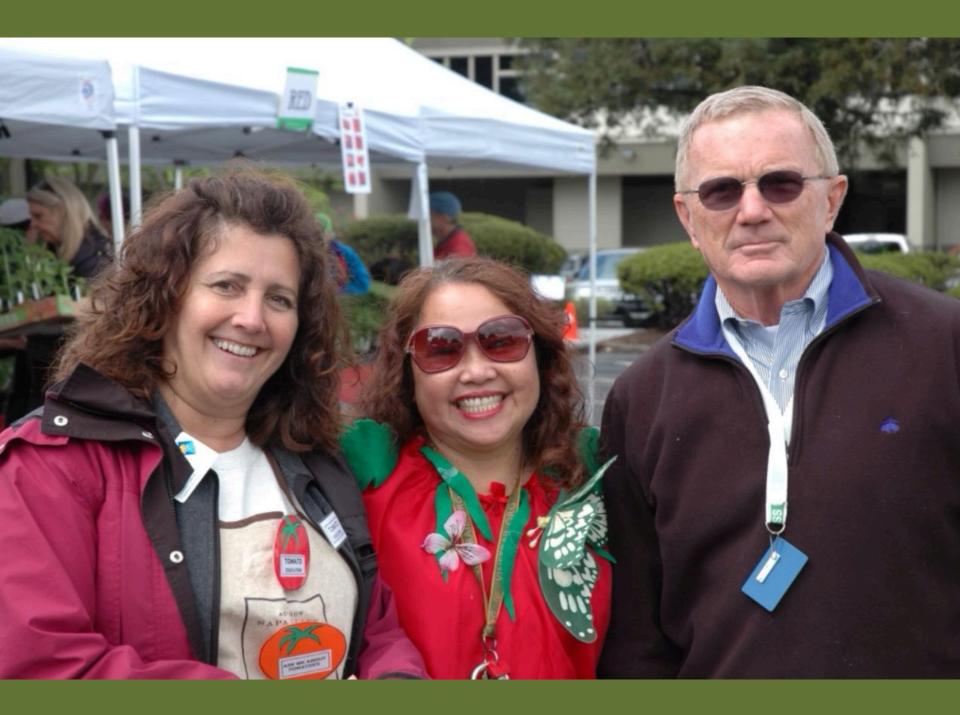

TOMATO PLANT CONTINUES TO GROW, REQUIRING SUPPORT. FRUIT MATURES CONTINUOUSLY UNTIL FROST OCCURS.

### HEIRLOOM OR HYBRID

RED

HEIRLOOM: A VARIETY, GENERALLY CONSIDERED PASSED DOWN FOR SEVERAL GENERATIONS, WITH STABLE CHARACTERISTICS. ALL HEIRLOOMS ARE OPEN-POLLINATED, BUT NOT ALL OPEN-POLLINATED VARIETIES ARE HEIRLOOMS. OPEN-POLLINATED PLANTS HAVE WIND OR BEES AS POLLINATORS. THEIR SEEDS BREED TRUE PRODUCING PLANTS SIMILAR TO THE PARENT. HYBRID: A VARIETY CROSSBRED FOR A SPECIFIC PURPOSE, SUCH AS DISEASE RESISTANCE, FIRM FLESH OR THICK SKIN. ARTIFICIALLY POLLINATED, THEIR SEEDS DO NOT BREED TRUE (CHARACTERISTICS OF THE NEXT GENERATION USUALLY NOT THE SAME AS THE PARENT PLANT).