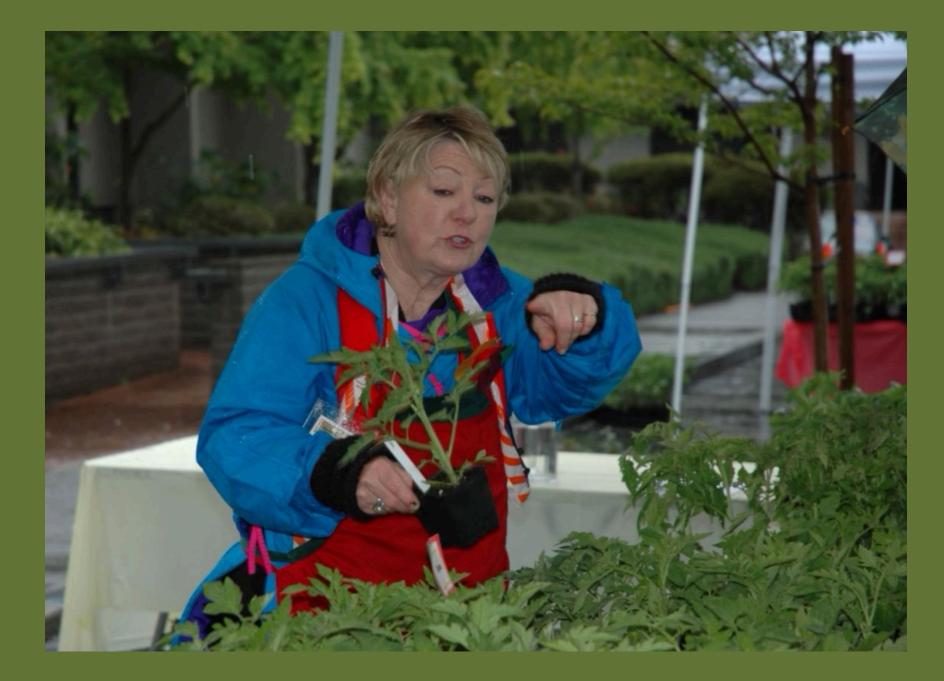

DAY PERIODS. IT DOES NOT REQUIRE SUPPORT, AND MAY BE PREFERRED FOR



AN INDETERMINATE TOMATO PLANT CONTINUES TO GROW, REQUIRING SUPPORT. FRUIT MATURES CONTINUOUSLY UNTIL FROST OCCURS.

### HEIRLOOM OR HYBRID

RED

HEIRLOOM: A VARIETY, GENERALLY CONSIDERED PASSED DOWN FOR SEVERAL GENERATIONS, WITH STABLE CHARACTERISTICS. ALL HEIRLOOMS ARE OPEN-POLLINATED, BUT NOT ALL OPEN-POLLINATED VARIETIES ARE HEIRLOOMS. OPEN-POLLINATED PLANTS HAVE WIND OR BEES AS POLLINATORS. THEIR SEEDS BREED TRUE PRODUCING PLANTS SIMILAR TO THE PARENT. HYBRID: A VARIETY CROSSBRED FOR A SPECIFIC PURPOSE, SUCH AS DISEASE RESISTANCE, FIRM FLESH OR THICK SKIN. ARTIFICIALLY POLLINATED, THEIR SEEDS DO NOT BREED TRUE (CHARACTERISTICS OF THE NEXT GENERATION USUALLY NOT THE SAME AS THE PARENT PLANT).