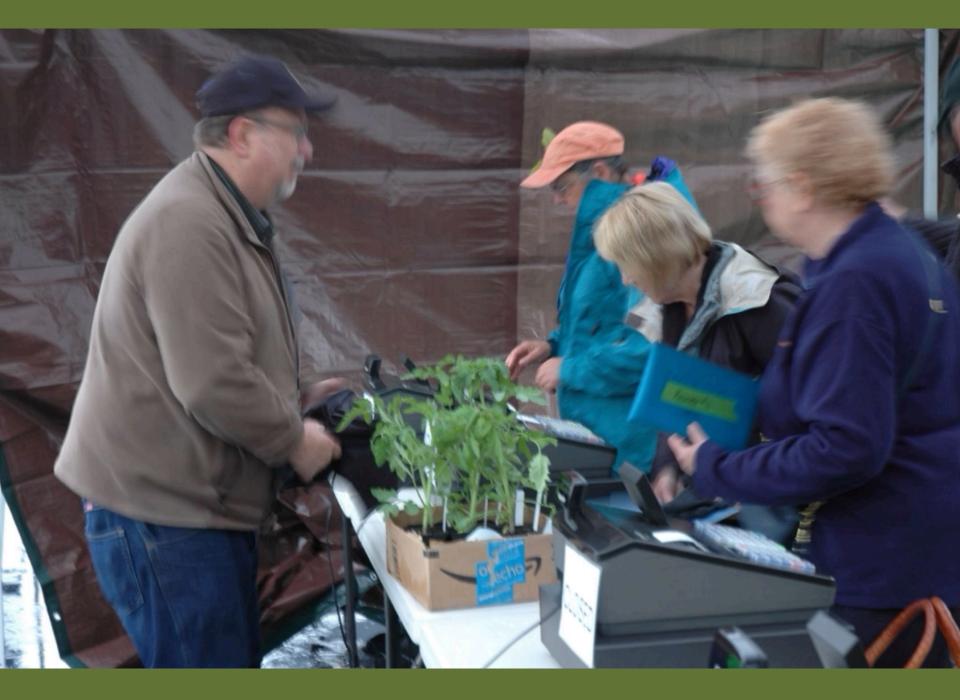

ITHIN ONE OR TWO 7 - 10 DAY PERIODS. IT DOES NOT REQUIRE SUPPORT, AND MAY BE PREFERRED FOR



AN INDETERMINATE TOMATO PLANT CONTINUES TO GROW, REQUIRING SUPPORT. FRUIT MATURES CONTINUOUSLY UNTIL FROST OCCURS.

### HEIRLOOM OR HYBRID

RED

HEIRLOOM: A VARIETY, GENERALLY CONSIDERED PASSED DOWN FOR SEVERAL GENERATIONS, WITH STABLE CHARACTERISTICS. ALL HEIRLOOMS ARE OPEN-POLLINATED, BUT NOT ALL OPEN-POLLINATED VARIETIES ARE HEIRLOOMS. OPEN-POLLINATED PLANTS HAVE WIND OR BEES AS POLLINATORS. THEIR SEEDS BREED TRUE PRODUCING PLANTS SIMILAR TO THE PARENT. HYBRID: A VARIETY CROSSBRED FOR A SPECIFIC PURPOSE, SUCH AS DISEASE RESISTANCE, FIRM FLESH OR THICK SKIN. ARTIFICIALLY POLLINATED, THEIR SEEDS DO NOT BREED TRUE (CHARACTERISTICS OF THE NEXT GENERATION USUALLY NOT THE SAME AS THE PARENT PLANT).