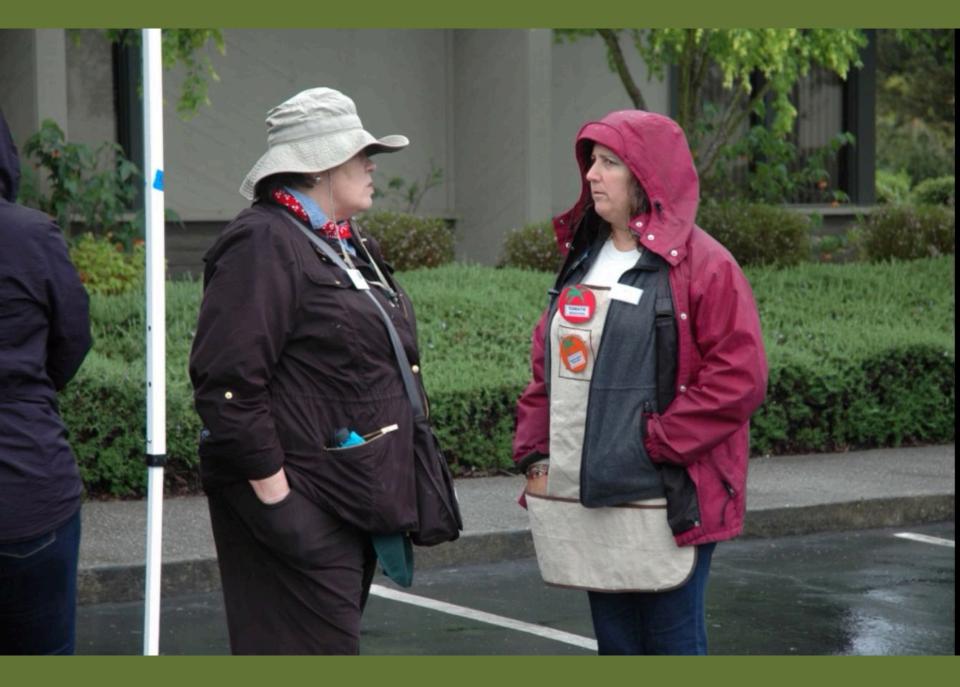

AND MAY BE PREFERRED FOR



AN INDETERMINATE TOMATO PLANT CONTINUES TO GROW, REQUIRING SUPPORT. FRUIT MATURES CONTINUOUSLY UNTIL FROST OCCURS.

### HEIRLOOM OR HYBRID

RED

HEIRLOOM: A VARIETY, GENERALLY CONSIDERED PASSED DOWN FOR SEVERAL GENERATIONS, WITH STABLE CHARACTERISTICS. ALL HEIRLOOMS ARE OPEN-POLLINATED, BUT NOT ALL OPEN-POLLINATED VARIETIES ARE HEIRLOOMS. OPEN-POLLINATED PLANTS HAVE WIND OR BEES AS POLLINATORS. THEIR SEEDS BREED TRUE PRODUCING PLANTS SIMILAR TO THE PARENT. HYBRID: A VARIETY CROSSBRED FOR A SPECIFIC PURPOSE, SUCH AS DISEASE RESISTANCE, FIRM FLESH OR THICK SKIN. ARTIFICIALLY POLLINATED, THEIR SEEDS DO NOT BREED TRUE (CHARACTERISTICS OF THE NEXT GENERATION USUALLY NOT THE SAME AS THE PARENT PLANT).