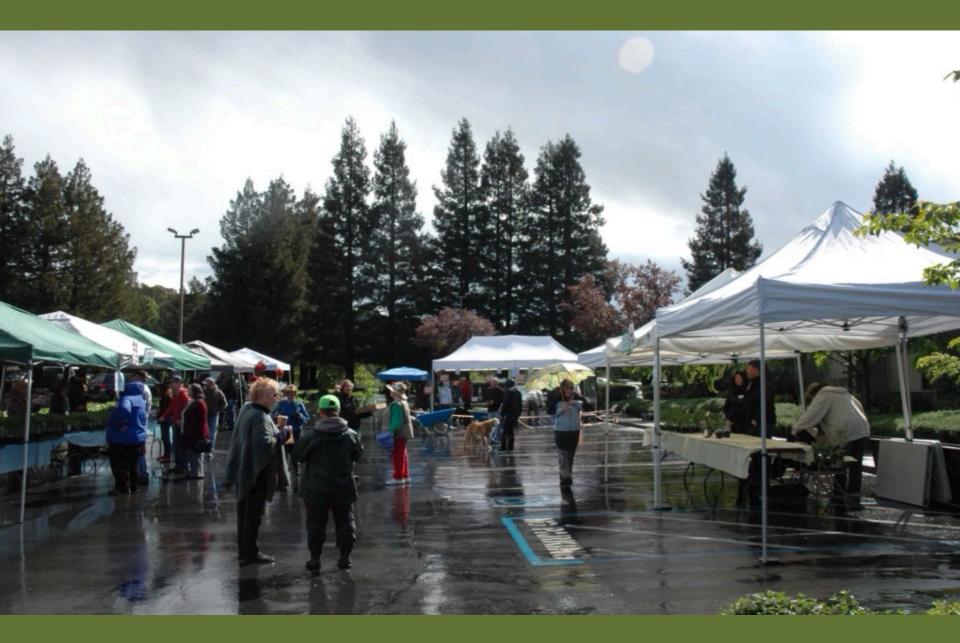

ETERMINATE TOMATO PLANT CONTINUES TO GROW, REQUIRING SUPPORT. FRUIT MATURES CONTINUOUSLY UNTIL FROST OCCURS.

### HEIRLOOM OR HYBRID

RED

HEIRLOOM: A VARIETY, GENERALLY CONSIDERED PASSED DOWN FOR SEVERAL GENERATIONS, WITH STABLE CHARACTERISTICS. ALL HEIRLOOMS ARE OPEN-POLLINATED, BUT NOT ALL OPEN-POLLINATED VARIETIES ARE HEIRLOOMS. OPEN-POLLINATED PLANTS HAVE WIND OR BEES AS POLLINATORS. THEIR SEEDS BREED TRUE PRODUCING PLANTS SIMILAR TO THE PARENT. HYBRID: A VARIETY CROSSBRED FOR A SPECIFIC PURPOSE, SUCH AS DISEASE RESISTANCE, FIRM FLESH OR THICK SKIN. ARTIFICIALLY POLLINATED, THEIR SEEDS DO NOT BREED TRUE (CHARACTERISTICS OF THE NEXT GENERATION USUALLY NOT THE SAME AS THE PARENT PLANT).