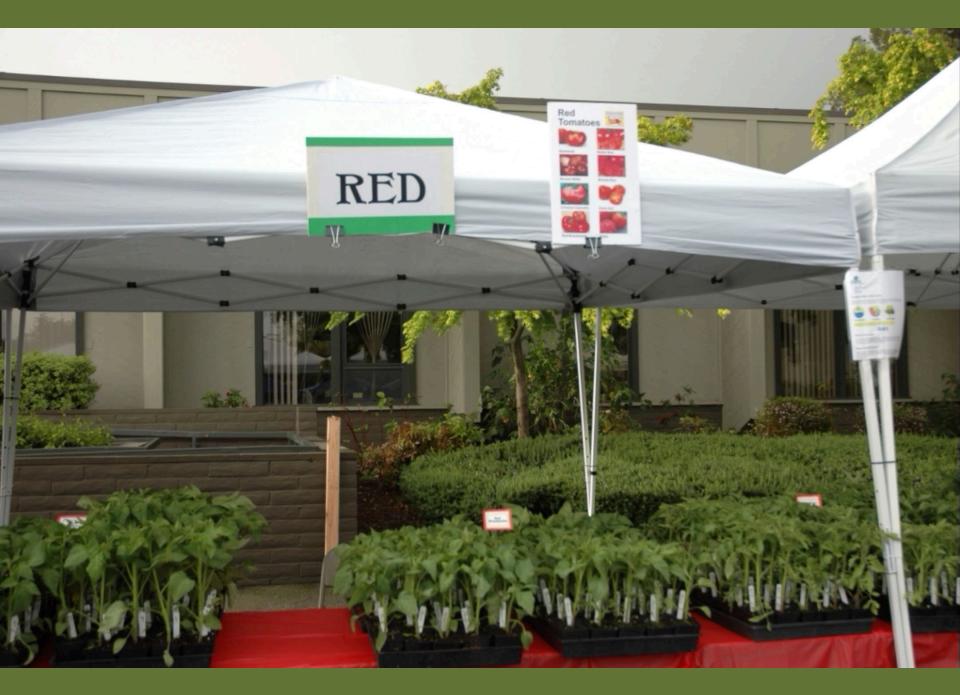

# Tomato Sale 2017

112

Photographer: Rich Bruhns

Q

|              |            | arieties \$4<br>ks payable to UC |     |
|--------------|------------|----------------------------------|-----|
| Rec          | 11100      | Cher                             | ry  |
| Name/Variety | Color Type | Name/Variety                     |     |
| Beefsteak    | Red HE     | Juliet                           | Red |
|              |            |                                  |     |

| CETALENN        |     |    |              |
|-----------------|-----|----|--------------|
| excar Willie    | Red | HE | Black Cherry |
| rimson Carmello | Red | HY | Blush        |
| arty Girl VFF   | Red | HY | Jaune Flamme |
| randy Boy       | Red | 14 | Sun Gold     |
| letter Boy      | Red | HE | Sweet 100    |
| ted Brandywine  | Red | HE | Napa Rose    |
| lietz           | Red | HE | Rapunzel     |
|                 |     |    |              |