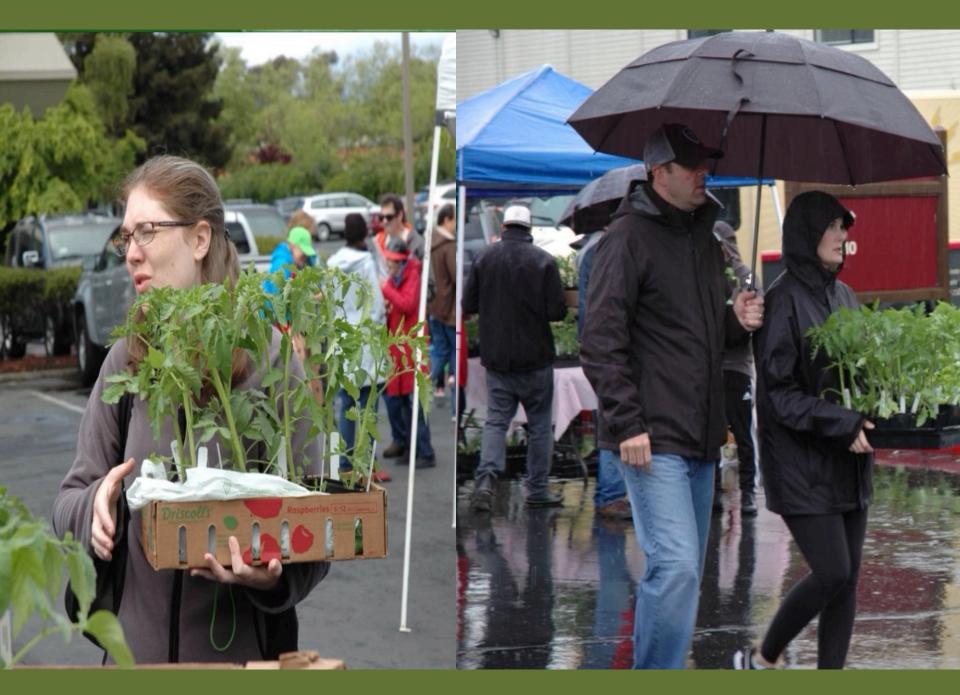

O PLANT CONTINUES TO GROW, REQUIRING SUPPORT. FRUIT MATURES CONTINUOUSLY UNTIL FROST OCCURS.

### HEIRLOOM OR HYBRID

RED

HEIRLOOM: A VARIETY, GENERALLY CONSIDERED PASSED DOWN FOR SEVERAL GENERATIONS, WITH STABLE CHARACTERISTICS. ALL HEIRLOOMS ARE OPEN-POLLINATED, BUT NOT ALL OPEN-POLLINATED VARIETIES ARE HEIRLOOMS. OPEN-POLLINATED PLANTS HAVE WIND OR BEES AS POLLINATORS. THEIR SEEDS BREED TRUE PRODUCING PLANTS SIMILAR TO THE PARENT. HYBRID: A VARIETY CROSSBRED FOR A SPECIFIC PURPOSE, SUCH AS DISEASE RESISTANCE, FIRM FLESH OR THICK SKIN. ARTIFICIALLY POLLINATED, THEIR SEEDS DO NOT BREED TRUE (CHARACTERISTICS OF THE NEXT GENERATION USUALLY NOT THE SAME AS THE PARENT PLANT).