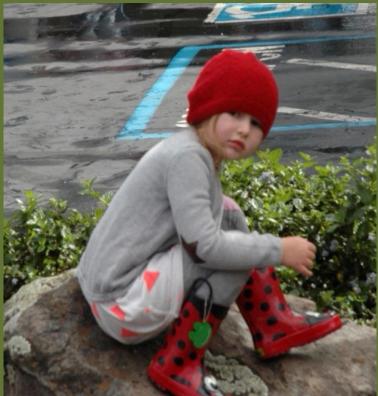

TE TOMATO PLANT CONTINUES TO GROW, REQUIRING SUPPORT. FRUIT MATURES CONTINUOUSLY UNTIL FROST OCCURS.

### HEIRLOOM OR HYBRID

RED

HEIRLOOM: A VARIETY, GENERALLY CONSIDERED PASSED DOWN FOR SEVERAL GENERATIONS, WITH STABLE CHARACTERISTICS. ALL HEIRLOOMS ARE OPEN-POLLINATED, BUT NOT ALL OPEN-POLLINATED VARIETIES ARE HEIRLOOMS. OPEN-POLLINATED PLANTS HAVE WIND OR BEES AS POLLINATORS. THEIR SEEDS BREED TRUE PRODUCING PLANTS SIMILAR TO THE PARENT. HYBRID: A VARIETY CROSSBRED FOR A SPECIFIC PURPOSE, SUCH AS DISEASE RESISTANCE, FIRM FLESH OR THICK SKIN. ARTIFICIALLY POLLINATED, THEIR SEEDS DO NOT BREED TRUE (CHARACTERISTICS OF THE NEXT GENERATION USUALLY NOT THE SAME AS THE PARENT PLANT).