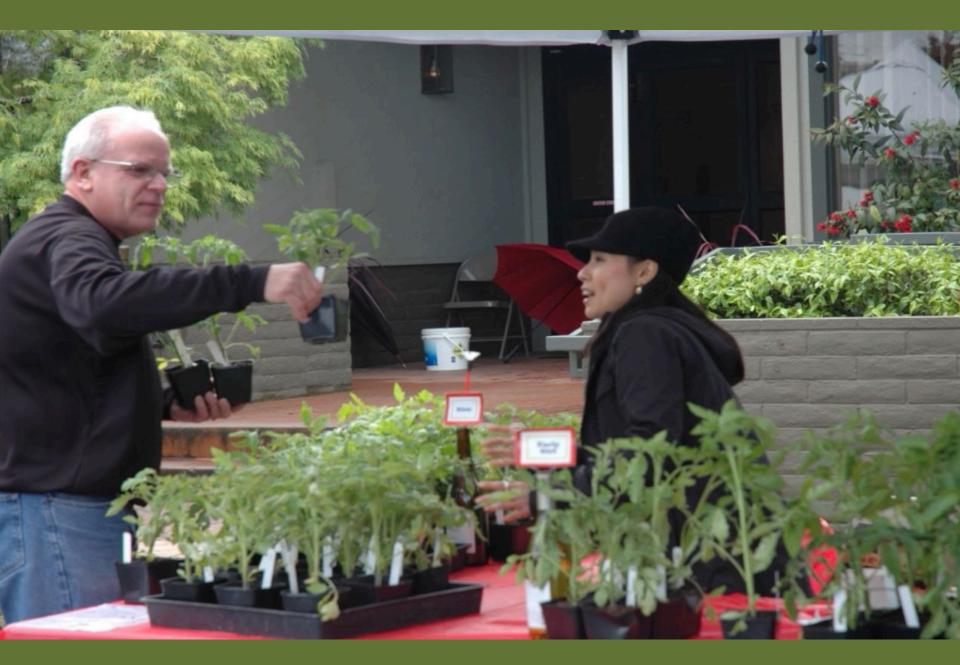

# Tomato Sale 2017

112

Photographer: Rich Bruhns

Q

|              |            | arieties \$4<br>ks payable to UC |     |
|--------------|------------|----------------------------------|-----|
| Rec          | 11100      | Cher                             | ry  |
| Name/Variety | Color Type | Name/Variety                     |     |
| Beefsteak    | Red HE     | Juliet                           | Red |
|              |            |                                  |     |