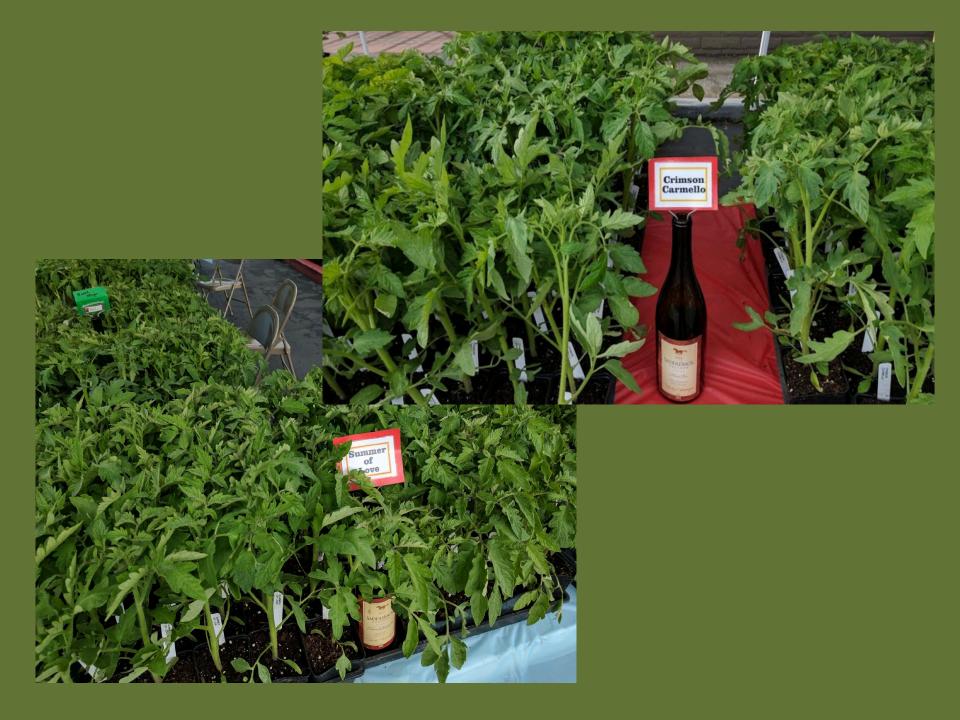

# **Tomato Plants getting ready for sale day!**

#### Other Color

| Other                  | Colors          |      |
|------------------------|-----------------|------|
| Name/Variety           |                 | Тура |
| Black Krim             | Purple/Black    | HE   |
| Cherokee Purple        | Black/Red       | HE   |
| Chocolate Stripes      | Brown/<br>Green | HE   |
| Green Zebra            | Green           | HE   |
| Marvel Striped         | Yellow/Red      | HE   |
| Kellogg's<br>Breakfast | Orange          | HE   |
| Summer of Love         | Red/Green       | OP   |
| - Autor                | Vellow          | HE   |