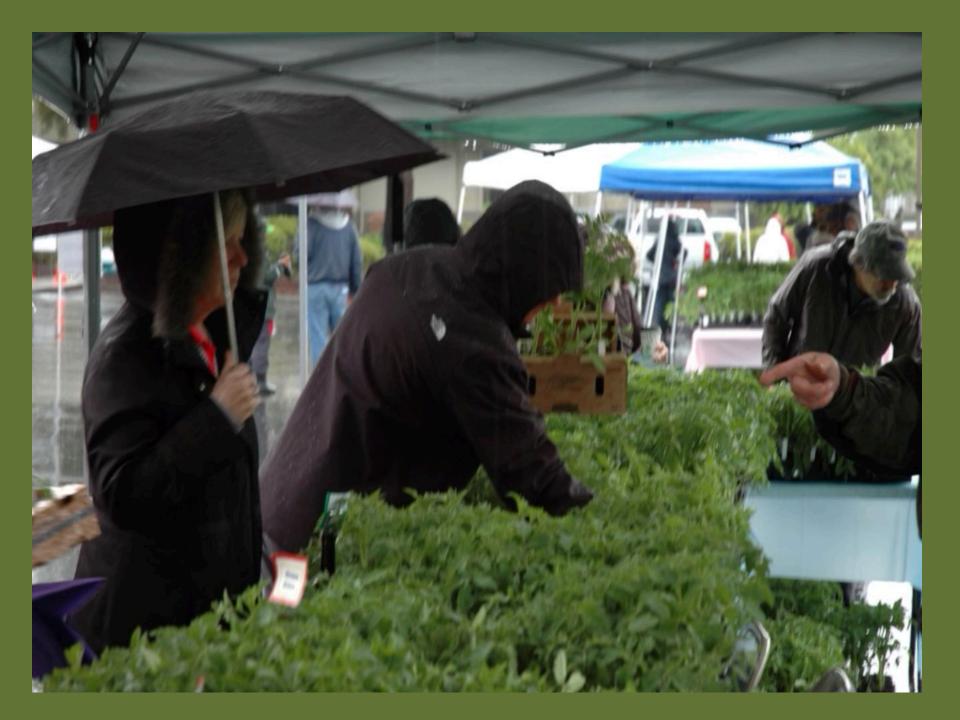

0 DAY PERIODS. IT DOES NOT REQUIRE SUPPORT, AND MAY BE PREFERRED FOR



AN INDETERMINATE TOMATO PLANT CONTINUES TO GROW, REQUIRING SUPPORT. FRUIT MATURES CONTINUOUSLY UNTIL FROST OCCURS.

### HEIRLOOM OR HYBRID

RED

HEIRLOOM: A VARIETY, GENERALLY CONSIDERED PASSED DOWN FOR SEVERAL GENERATIONS, WITH STABLE CHARACTERISTICS. ALL HEIRLOOMS ARE OPEN-POLLINATED, BUT NOT ALL OPEN-POLLINATED VARIETIES ARE HEIRLOOMS. OPEN-POLLINATED PLANTS HAVE WIND OR BEES AS POLLINATORS. THEIR SEEDS BREED TRUE PRODUCING PLANTS SIMILAR TO THE PARENT. HYBRID: A VARIETY CROSSBRED FOR A SPECIFIC PURPOSE, SUCH AS DISEASE RESISTANCE, FIRM FLESH OR THICK SKIN. ARTIFICIALLY POLLINATED, THEIR SEEDS DO NOT BREED TRUE (CHARACTERISTICS OF THE NEXT GENERATION USUALLY NOT THE SAME AS THE PARENT PLANT).