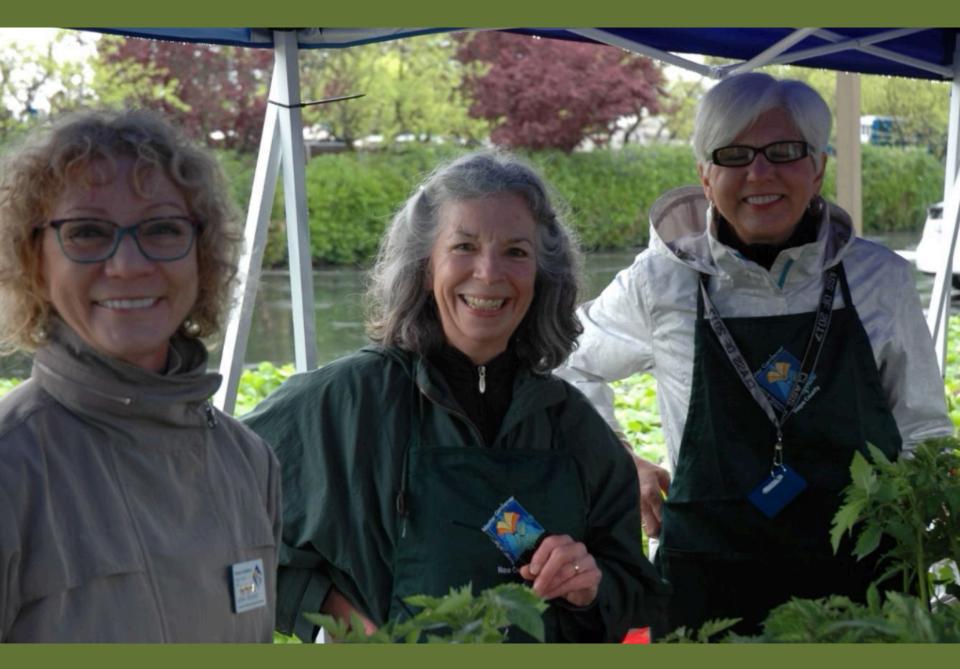

, AND MAY BE PREFERRED FOR



AN INDETERMINATE TOMATO PLANT CONTINUES TO GROW, REQUIRING SUPPORT. FRUIT MATURES CONTINUOUSLY UNTIL FROST OCCURS.

### HEIRLOOM OR HYBRID

RED

HEIRLOOM: A VARIETY, GENERALLY CONSIDERED PASSED DOWN FOR SEVERAL GENERATIONS, WITH STABLE CHARACTERISTICS. ALL HEIRLOOMS ARE OPEN-POLLINATED, BUT NOT ALL OPEN-POLLINATED VARIETIES ARE HEIRLOOMS. OPEN-POLLINATED PLANTS HAVE WIND OR BEES AS POLLINATORS. THEIR SEEDS BREED TRUE PRODUCING PLANTS SIMILAR TO THE PARENT. HYBRID: A VARIETY CROSSBRED FOR A SPECIFIC PURPOSE, SUCH AS DISEASE RESISTANCE, FIRM FLESH OR THICK SKIN. ARTIFICIALLY POLLINATED, THEIR SEEDS DO NOT BREED TRUE (CHARACTERISTICS OF THE NEXT GENERATION USUALLY NOT THE SAME AS THE PARENT PLANT).