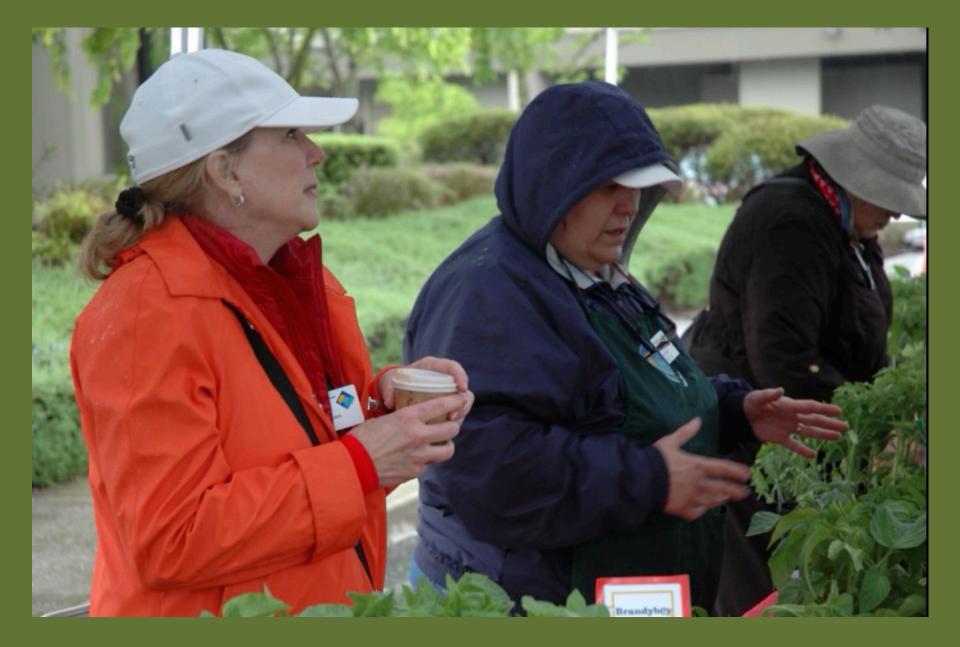

ED FOR



AN INDETERMINATE TOMATO PLANT CONTINUES TO GROW, REQUIRING SUPPORT. FRUIT MATURES CONTINUOUSLY UNTIL FROST OCCURS.

### HEIRLOOM OR HYBRID

RED

HEIRLOOM: A VARIETY, GENERALLY CONSIDERED PASSED DOWN FOR SEVERAL GENERATIONS, WITH STABLE CHARACTERISTICS. ALL HEIRLOOMS ARE OPEN-POLLINATED, BUT NOT ALL OPEN-POLLINATED VARIETIES ARE HEIRLOOMS. OPEN-POLLINATED PLANTS HAVE WIND OR BEES AS POLLINATORS. THEIR SEEDS BREED TRUE PRODUCING PLANTS SIMILAR TO THE PARENT. HYBRID: A VARIETY CROSSBRED FOR A SPECIFIC PURPOSE, SUCH AS DISEASE RESISTANCE, FIRM FLESH OR THICK SKIN. ARTIFICIALLY POLLINATED, THEIR SEEDS DO NOT BREED TRUE (CHARACTERISTICS OF THE NEXT GENERATION USUALLY NOT THE SAME AS THE PARENT PLANT).