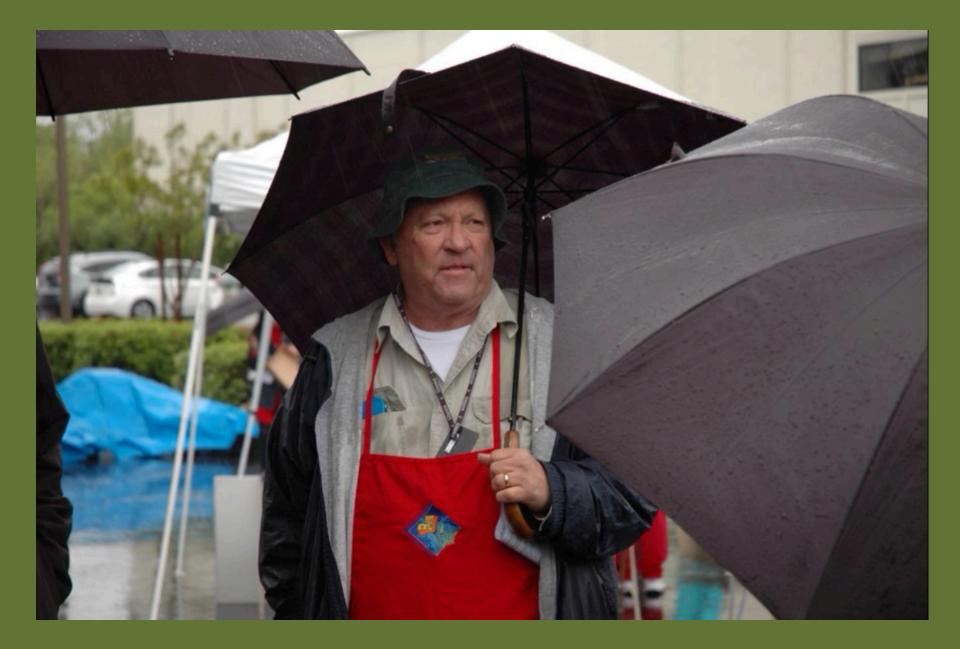

RRED FOR



AN INDETERMINATE TOMATO PLANT CONTINUES TO GROW, REQUIRING SUPPORT. FRUIT MATURES CONTINUOUSLY UNTIL FROST OCCURS.

### HEIRLOOM OR HYBRID

RED

HEIRLOOM: A VARIETY, GENERALLY CONSIDERED PASSED DOWN FOR SEVERAL GENERATIONS, WITH STABLE CHARACTERISTICS. ALL HEIRLOOMS ARE OPEN-POLLINATED, BUT NOT ALL OPEN-POLLINATED VARIETIES ARE HEIRLOOMS. OPEN-POLLINATED PLANTS HAVE WIND OR BEES AS POLLINATORS. THEIR SEEDS BREED TRUE PRODUCING PLANTS SIMILAR TO THE PARENT. HYBRID: A VARIETY CROSSBRED FOR A SPECIFIC PURPOSE, SUCH AS DISEASE RESISTANCE, FIRM FLESH OR THICK SKIN. ARTIFICIALLY POLLINATED, THEIR SEEDS DO NOT BREED TRUE (CHARACTERISTICS OF THE NEXT GENERATION USUALLY NOT THE SAME AS THE PARENT PLANT).