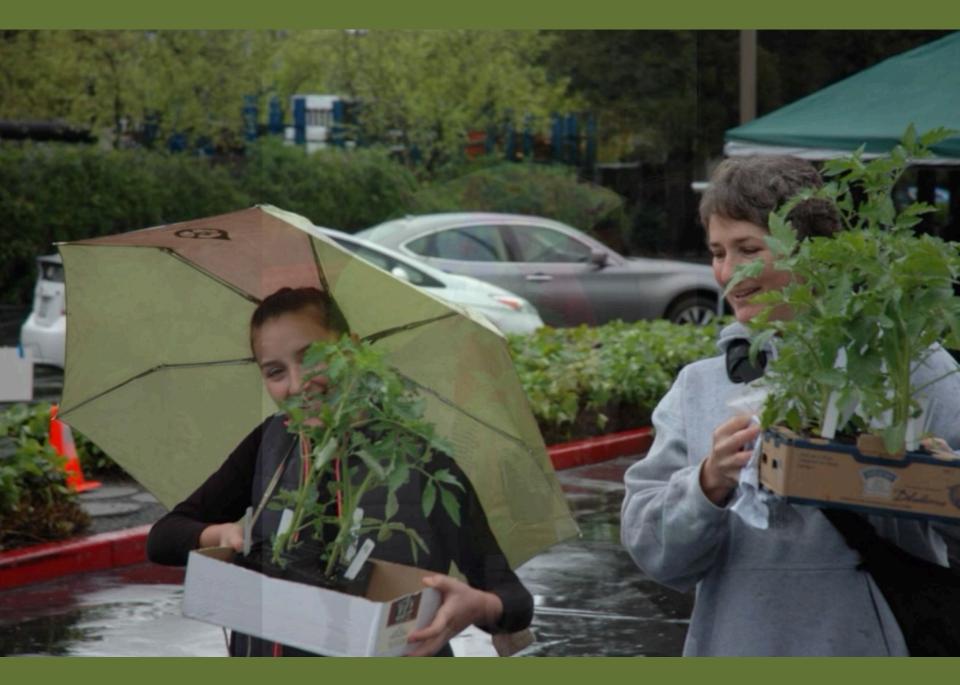

OR



AN INDETERMINATE TOMATO PLANT CONTINUES TO GROW, REQUIRING SUPPORT. FRUIT MATURES CONTINUOUSLY UNTIL FROST OCCURS.

### HEIRLOOM OR HYBRID

RED

HEIRLOOM: A VARIETY, GENERALLY CONSIDERED PASSED DOWN FOR SEVERAL GENERATIONS, WITH STABLE CHARACTERISTICS. ALL HEIRLOOMS ARE OPEN-POLLINATED, BUT NOT ALL OPEN-POLLINATED VARIETIES ARE HEIRLOOMS. OPEN-POLLINATED PLANTS HAVE WIND OR BEES AS POLLINATORS. THEIR SEEDS BREED TRUE PRODUCING PLANTS SIMILAR TO THE PARENT. HYBRID: A VARIETY CROSSBRED FOR A SPECIFIC PURPOSE, SUCH AS DISEASE RESISTANCE, FIRM FLESH OR THICK SKIN. ARTIFICIALLY POLLINATED, THEIR SEEDS DO NOT BREED TRUE (CHARACTERISTICS OF THE NEXT GENERATION USUALLY NOT THE SAME AS THE PARENT PLANT).