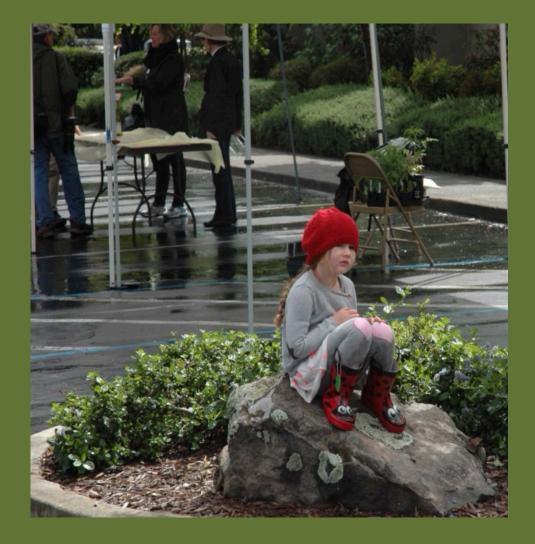

NATE TOMATO PLANT CONTINUES TO GROW, REQUIRING SUPPORT. FRUIT MATURES CONTINUOUSLY UNTIL FROST OCCURS.

### HEIRLOOM OR HYBRID

RED

HEIRLOOM: A VARIETY, GENERALLY CONSIDERED PASSED DOWN FOR SEVERAL GENERATIONS, WITH STABLE CHARACTERISTICS. ALL HEIRLOOMS ARE OPEN-POLLINATED, BUT NOT ALL OPEN-POLLINATED VARIETIES ARE HEIRLOOMS. OPEN-POLLINATED PLANTS HAVE WIND OR BEES AS POLLINATORS. THEIR SEEDS BREED TRUE PRODUCING PLANTS SIMILAR TO THE PARENT. HYBRID: A VARIETY CROSSBRED FOR A SPECIFIC PURPOSE, SUCH AS DISEASE RESISTANCE, FIRM FLESH OR THICK SKIN. ARTIFICIALLY POLLINATED, THEIR SEEDS DO NOT BREED TRUE (CHARACTERISTICS OF THE NEXT GENERATION USUALLY NOT THE SAME AS THE PARENT PLANT).