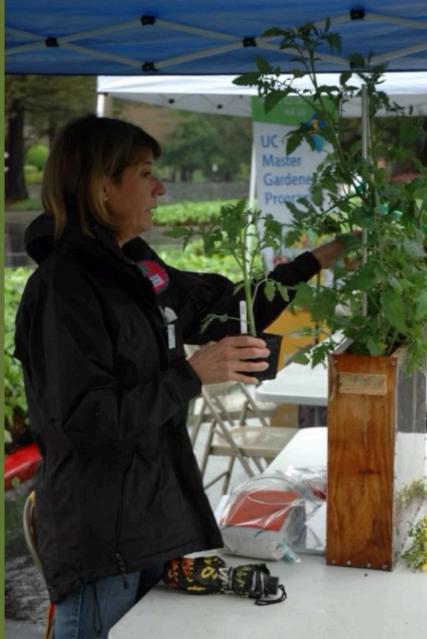

WO 7 - 10 DAY PERIODS. IT DOES NOT REQUIRE SUPPORT, AND MAY BE PREFERRED FOR



AN INDETERMINATE TOMATO PLANT CONTINUES TO GROW, REQUIRING SUPPORT. FRUIT MATURES CONTINUOUSLY UNTIL FROST OCCURS.

### HEIRLOOM OR HYBRID

RED

HEIRLOOM: A VARIETY, GENERALLY CONSIDERED PASSED DOWN FOR SEVERAL GENERATIONS, WITH STABLE CHARACTERISTICS. ALL HEIRLOOMS ARE OPEN-POLLINATED, BUT NOT ALL OPEN-POLLINATED VARIETIES ARE HEIRLOOMS. OPEN-POLLINATED PLANTS HAVE WIND OR BEES AS POLLINATORS. THEIR SEEDS BREED TRUE PRODUCING PLANTS SIMILAR TO THE PARENT. HYBRID: A VARIETY CROSSBRED FOR A SPECIFIC PURPOSE, SUCH AS DISEASE RESISTANCE, FIRM FLESH OR THICK SKIN. ARTIFICIALLY POLLINATED, THEIR SEEDS DO NOT BREED TRUE (CHARACTERISTICS OF THE NEXT GENERATION USUALLY NOT THE SAME AS THE PARENT PLANT).