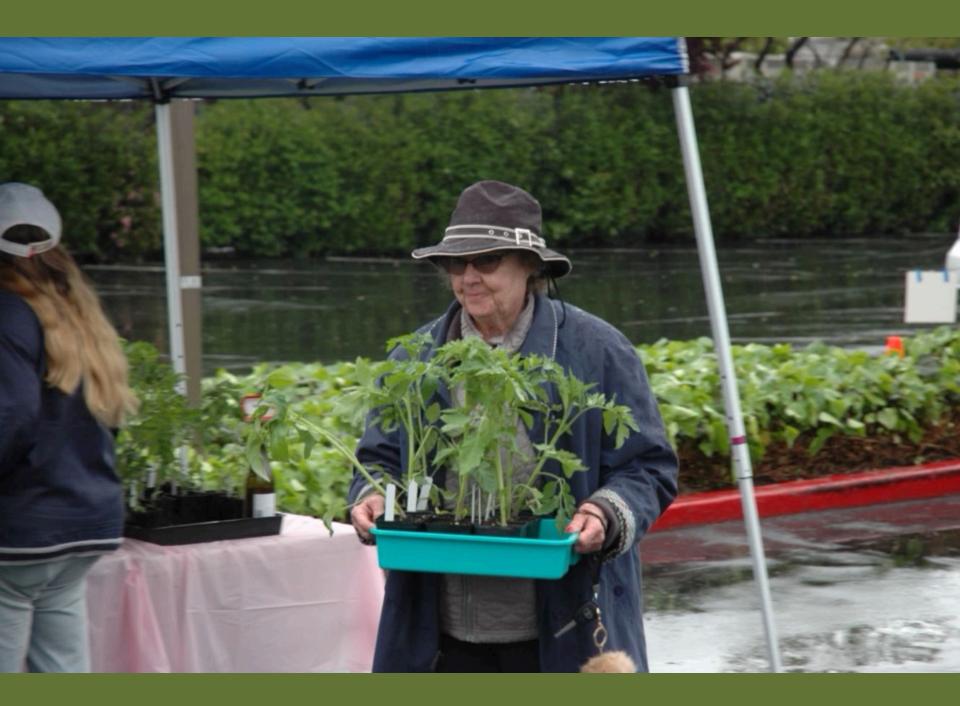

RT, AND MAY BE PREFERRED FOR



AN INDETERMINATE TOMATO PLANT CONTINUES TO GROW, REQUIRING SUPPORT. FRUIT MATURES CONTINUOUSLY UNTIL FROST OCCURS.

### HEIRLOOM OR HYBRID

RED

HEIRLOOM: A VARIETY, GENERALLY CONSIDERED PASSED DOWN FOR SEVERAL GENERATIONS, WITH STABLE CHARACTERISTICS. ALL HEIRLOOMS ARE OPEN-POLLINATED, BUT NOT ALL OPEN-POLLINATED VARIETIES ARE HEIRLOOMS. OPEN-POLLINATED PLANTS HAVE WIND OR BEES AS POLLINATORS. THEIR SEEDS BREED TRUE PRODUCING PLANTS SIMILAR TO THE PARENT. HYBRID: A VARIETY CROSSBRED FOR A SPECIFIC PURPOSE, SUCH AS DISEASE RESISTANCE, FIRM FLESH OR THICK SKIN. ARTIFICIALLY POLLINATED, THEIR SEEDS DO NOT BREED TRUE (CHARACTERISTICS OF THE NEXT GENERATION USUALLY NOT THE SAME AS THE PARENT PLANT).