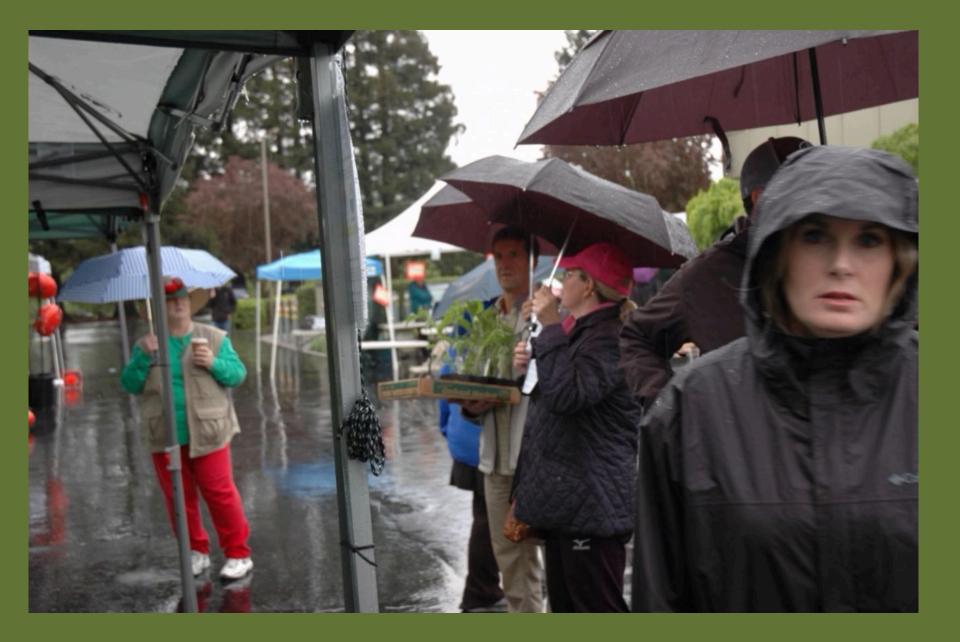

FOR



AN INDETERMINATE TOMATO PLANT CONTINUES TO GROW, REQUIRING SUPPORT. FRUIT MATURES CONTINUOUSLY UNTIL FROST OCCURS.

### HEIRLOOM OR HYBRID

RED

HEIRLOOM: A VARIETY, GENERALLY CONSIDERED PASSED DOWN FOR SEVERAL GENERATIONS, WITH STABLE CHARACTERISTICS. ALL HEIRLOOMS ARE OPEN-POLLINATED, BUT NOT ALL OPEN-POLLINATED VARIETIES ARE HEIRLOOMS. OPEN-POLLINATED PLANTS HAVE WIND OR BEES AS POLLINATORS. THEIR SEEDS BREED TRUE PRODUCING PLANTS SIMILAR TO THE PARENT. HYBRID: A VARIETY CROSSBRED FOR A SPECIFIC PURPOSE, SUCH AS DISEASE RESISTANCE, FIRM FLESH OR THICK SKIN. ARTIFICIALLY POLLINATED, THEIR SEEDS DO NOT BREED TRUE (CHARACTERISTICS OF THE NEXT GENERATION USUALLY NOT THE SAME AS THE PARENT PLANT).