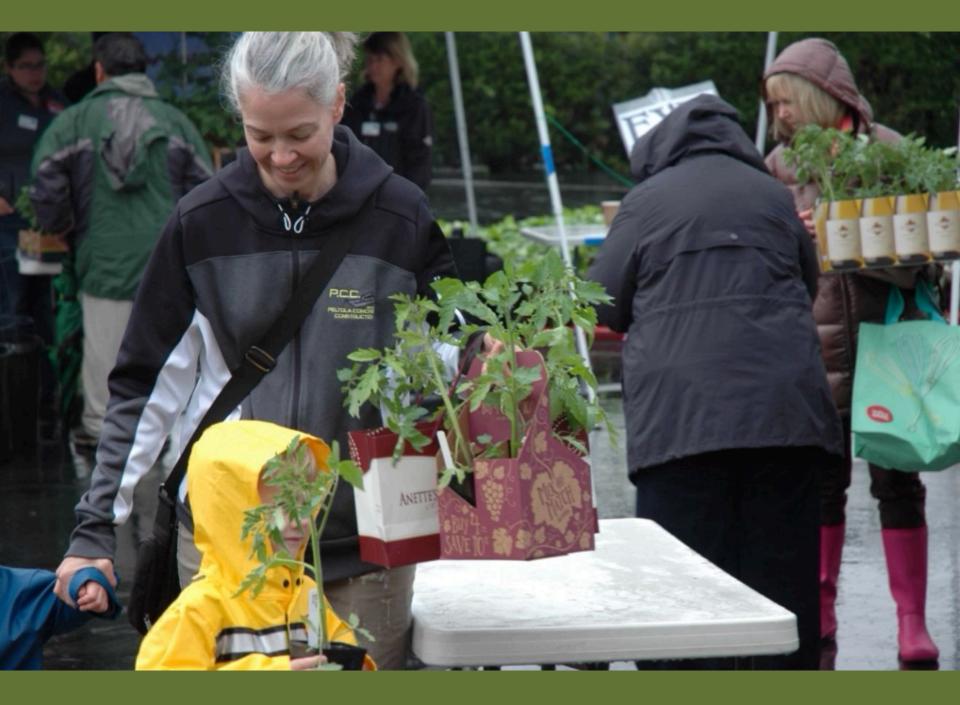

PORT, AND MAY BE PREFERRED FOR



AN INDETERMINATE TOMATO PLANT CONTINUES TO GROW, REQUIRING SUPPORT. FRUIT MATURES CONTINUOUSLY UNTIL FROST OCCURS.

### HEIRLOOM OR HYBRID

RED

HEIRLOOM: A VARIETY, GENERALLY CONSIDERED PASSED DOWN FOR SEVERAL GENERATIONS, WITH STABLE CHARACTERISTICS. ALL HEIRLOOMS ARE OPEN-POLLINATED, BUT NOT ALL OPEN-POLLINATED VARIETIES ARE HEIRLOOMS. OPEN-POLLINATED PLANTS HAVE WIND OR BEES AS POLLINATORS. THEIR SEEDS BREED TRUE PRODUCING PLANTS SIMILAR TO THE PARENT. HYBRID: A VARIETY CROSSBRED FOR A SPECIFIC PURPOSE, SUCH AS DISEASE RESISTANCE, FIRM FLESH OR THICK SKIN. ARTIFICIALLY POLLINATED, THEIR SEEDS DO NOT BREED TRUE (CHARACTERISTICS OF THE NEXT GENERATION USUALLY NOT THE SAME AS THE PARENT PLANT).