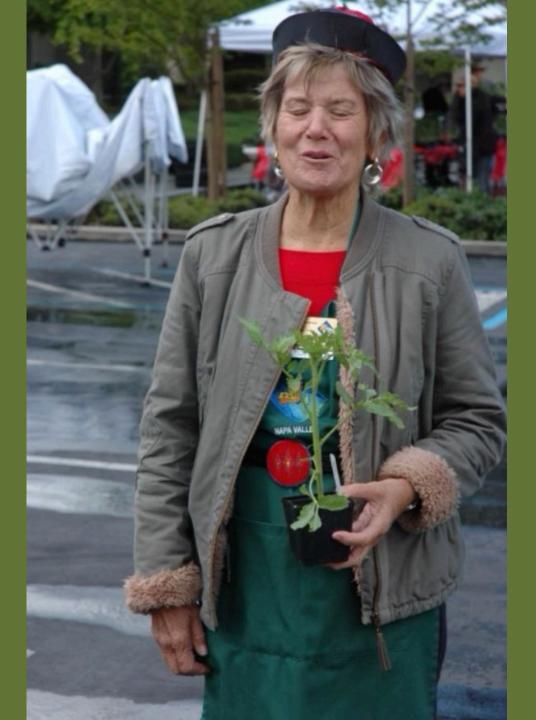

PLANT CONTINUES TO GROW, REQUIRING SUPPORT. FRUIT MATURES CONTINUOUSLY UNTIL FROST OCCURS.

### HEIRLOOM OR HYBRID

RED

HEIRLOOM: A VARIETY, GENERALLY CONSIDERED PASSED DOWN FOR SEVERAL GENERATIONS, WITH STABLE CHARACTERISTICS. ALL HEIRLOOMS ARE OPEN-POLLINATED, BUT NOT ALL OPEN-POLLINATED VARIETIES ARE HEIRLOOMS. OPEN-POLLINATED PLANTS HAVE WIND OR BEES AS POLLINATORS. THEIR SEEDS BREED TRUE PRODUCING PLANTS SIMILAR TO THE PARENT. HYBRID: A VARIETY CROSSBRED FOR A SPECIFIC PURPOSE, SUCH AS DISEASE RESISTANCE, FIRM FLESH OR THICK SKIN. ARTIFICIALLY POLLINATED, THEIR SEEDS DO NOT BREED TRUE (CHARACTERISTICS OF THE NEXT GENERATION USUALLY NOT THE SAME AS THE PARENT PLANT).