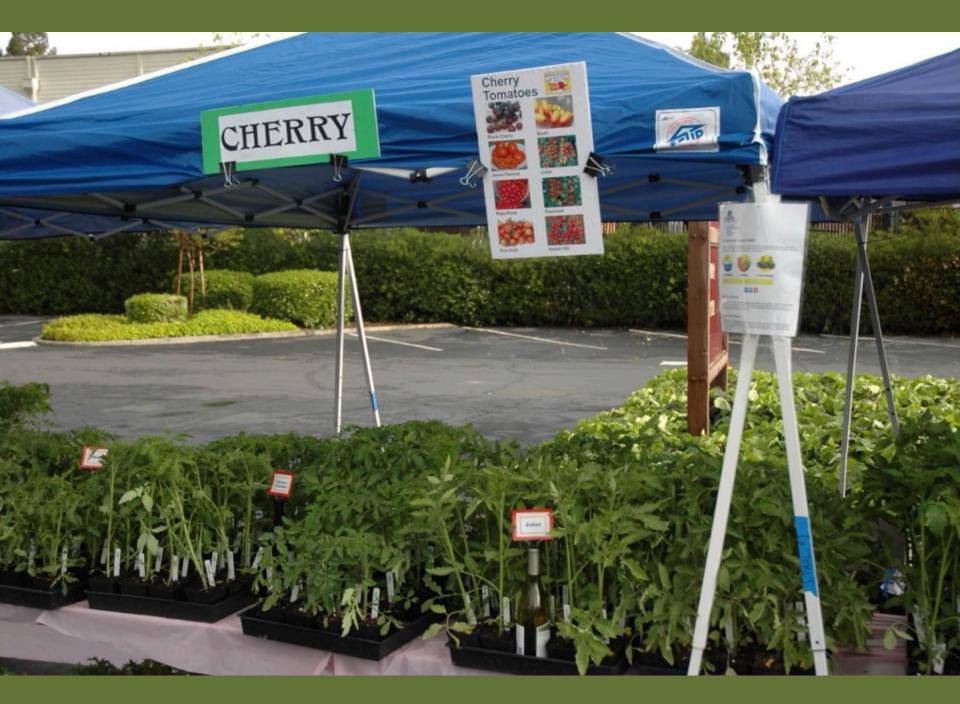

# Tomato Sale 2017

112

Photographer: Rich Bruhns

Q

|              |            | arieties \$4<br>ks payable to UC |     |
|--------------|------------|----------------------------------|-----|
| Rec          | 11100      | Cher                             | ry  |
| Name/Variety | Color Type | Name/Variety                     |     |
| Beefsteak    | Red HE     | Juliet                           | Red |
|              |            |                                  |     |

| CETALENN        |     |    |              |
|-----------------|-----|----|--------------|
| excar Willie    | Red | HE | Black Cherry |
| rimson Carmello | Red | HY | Blush        |
| arty Girl VFF   | Red | HY | Jaune Flamme |
| randy Boy       | Red | 14 | Sun Gold     |
| letter Boy      | Red | HE | Sweet 100    |
| ted Brandywine  | Red | HE | Napa Rose    |
| lietz           | Red | HE | Rapunzel     |
|                 |     |    |              |