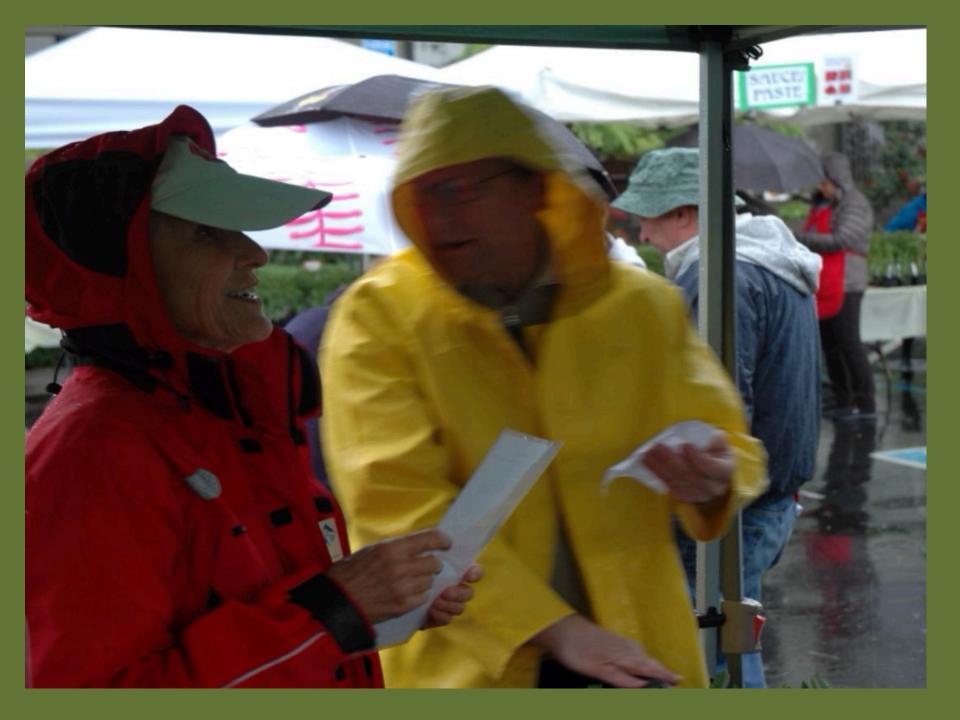

ONE OR TWO 7 - 10 DAY PERIODS. IT DOES NOT REQUIRE SUPPORT, AND MAY BE PREFERRED FOR



AN INDETERMINATE TOMATO PLANT CONTINUES TO GROW, REQUIRING SUPPORT. FRUIT MATURES CONTINUOUSLY UNTIL FROST OCCURS.

### HEIRLOOM OR HYBRID

RED

HEIRLOOM: A VARIETY, GENERALLY CONSIDERED PASSED DOWN FOR SEVERAL GENERATIONS, WITH STABLE CHARACTERISTICS. ALL HEIRLOOMS ARE OPEN-POLLINATED, BUT NOT ALL OPEN-POLLINATED VARIETIES ARE HEIRLOOMS. OPEN-POLLINATED PLANTS HAVE WIND OR BEES AS POLLINATORS. THEIR SEEDS BREED TRUE PRODUCING PLANTS SIMILAR TO THE PARENT. HYBRID: A VARIETY CROSSBRED FOR A SPECIFIC PURPOSE, SUCH AS DISEASE RESISTANCE, FIRM FLESH OR THICK SKIN. ARTIFICIALLY POLLINATED, THEIR SEEDS DO NOT BREED TRUE (CHARACTERISTICS OF THE NEXT GENERATION USUALLY NOT THE SAME AS THE PARENT PLANT).