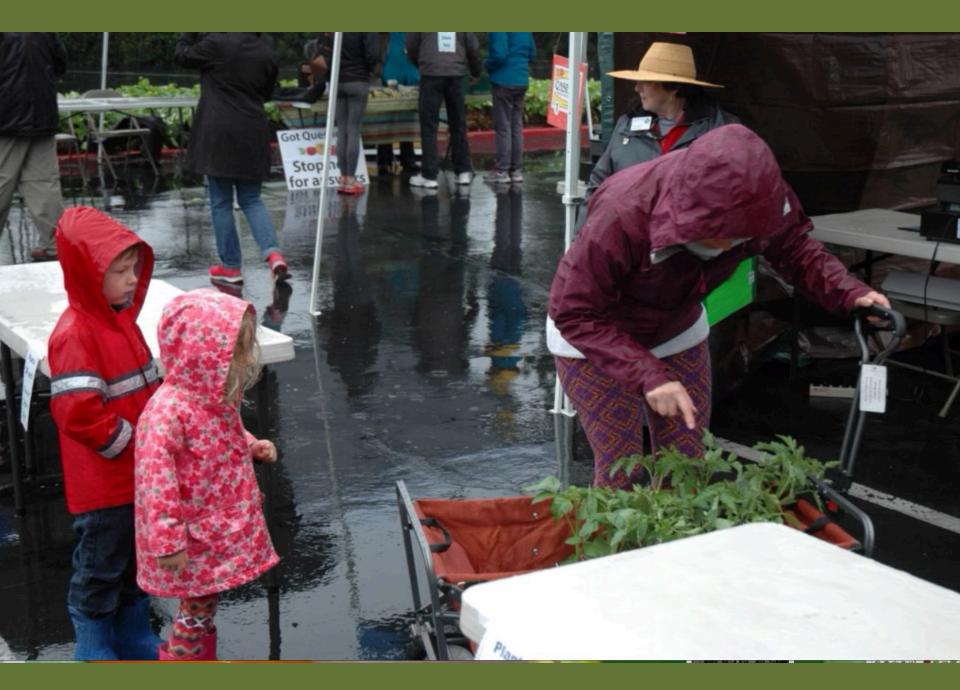

10 DAY PERIODS. IT DOES NOT REQUIRE SUPPORT, AND MAY BE PREFERRED FOR



AN INDETERMINATE TOMATO PLANT CONTINUES TO GROW, REQUIRING SUPPORT. FRUIT MATURES CONTINUOUSLY UNTIL FROST OCCURS.

### HEIRLOOM OR HYBRID

RED

HEIRLOOM: A VARIETY, GENERALLY CONSIDERED PASSED DOWN FOR SEVERAL GENERATIONS, WITH STABLE CHARACTERISTICS. ALL HEIRLOOMS ARE OPEN-POLLINATED, BUT NOT ALL OPEN-POLLINATED VARIETIES ARE HEIRLOOMS. OPEN-POLLINATED PLANTS HAVE WIND OR BEES AS POLLINATORS. THEIR SEEDS BREED TRUE PRODUCING PLANTS SIMILAR TO THE PARENT. HYBRID: A VARIETY CROSSBRED FOR A SPECIFIC PURPOSE, SUCH AS DISEASE RESISTANCE, FIRM FLESH OR THICK SKIN. ARTIFICIALLY POLLINATED, THEIR SEEDS DO NOT BREED TRUE (CHARACTERISTICS OF THE NEXT GENERATION USUALLY NOT THE SAME AS THE PARENT PLANT).