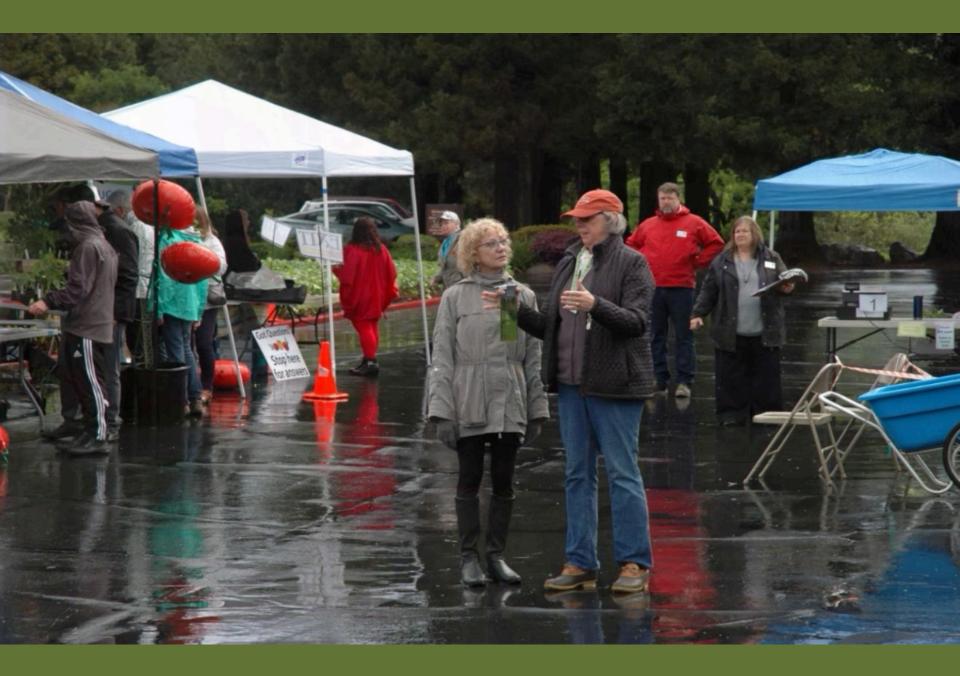

NDETERMINATE TOMATO PLANT CONTINUES TO GROW, REQUIRING SUPPORT. FRUIT MATURES CONTINUOUSLY UNTIL FROST OCCURS.

### HEIRLOOM OR HYBRID

RED

HEIRLOOM: A VARIETY, GENERALLY CONSIDERED PASSED DOWN FOR SEVERAL GENERATIONS, WITH STABLE CHARACTERISTICS. ALL HEIRLOOMS ARE OPEN-POLLINATED, BUT NOT ALL OPEN-POLLINATED VARIETIES ARE HEIRLOOMS. OPEN-POLLINATED PLANTS HAVE WIND OR BEES AS POLLINATORS. THEIR SEEDS BREED TRUE PRODUCING PLANTS SIMILAR TO THE PARENT. HYBRID: A VARIETY CROSSBRED FOR A SPECIFIC PURPOSE, SUCH AS DISEASE RESISTANCE, FIRM FLESH OR THICK SKIN. ARTIFICIALLY POLLINATED, THEIR SEEDS DO NOT BREED TRUE (CHARACTERISTICS OF THE NEXT GENERATION USUALLY NOT THE SAME AS THE PARENT PLANT).