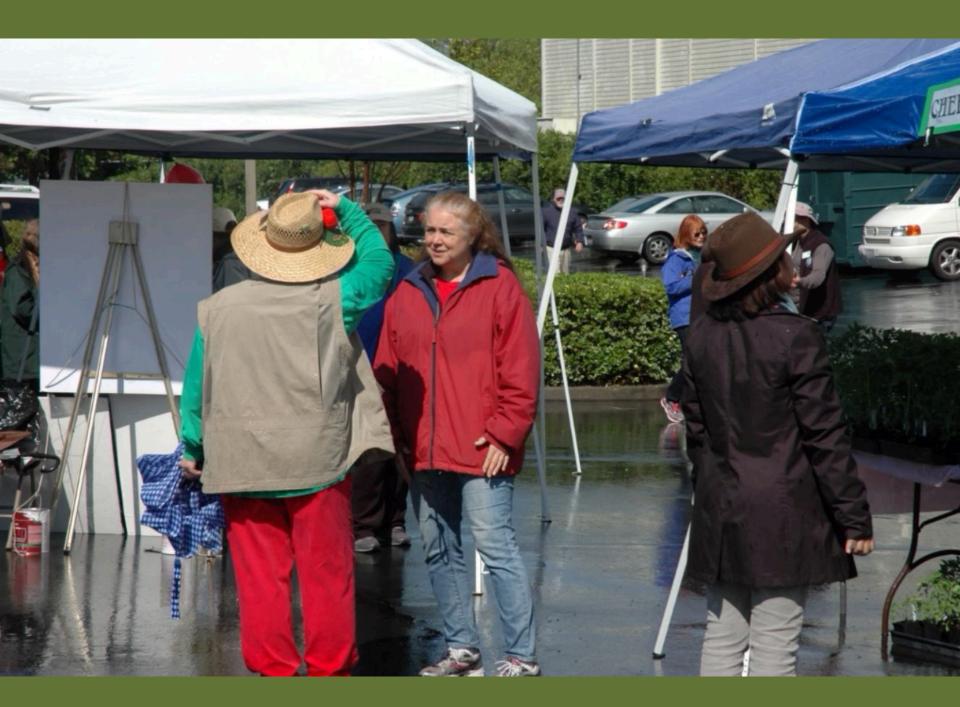

OMATO PLANT CONTINUES TO GROW, REQUIRING SUPPORT. FRUIT MATURES CONTINUOUSLY UNTIL FROST OCCURS.

### HEIRLOOM OR HYBRID

RED

HEIRLOOM: A VARIETY, GENERALLY CONSIDERED PASSED DOWN FOR SEVERAL GENERATIONS, WITH STABLE CHARACTERISTICS. ALL HEIRLOOMS ARE OPEN-POLLINATED, BUT NOT ALL OPEN-POLLINATED VARIETIES ARE HEIRLOOMS. OPEN-POLLINATED PLANTS HAVE WIND OR BEES AS POLLINATORS. THEIR SEEDS BREED TRUE PRODUCING PLANTS SIMILAR TO THE PARENT. HYBRID: A VARIETY CROSSBRED FOR A SPECIFIC PURPOSE, SUCH AS DISEASE RESISTANCE, FIRM FLESH OR THICK SKIN. ARTIFICIALLY POLLINATED, THEIR SEEDS DO NOT BREED TRUE (CHARACTERISTICS OF THE NEXT GENERATION USUALLY NOT THE SAME AS THE PARENT PLANT).