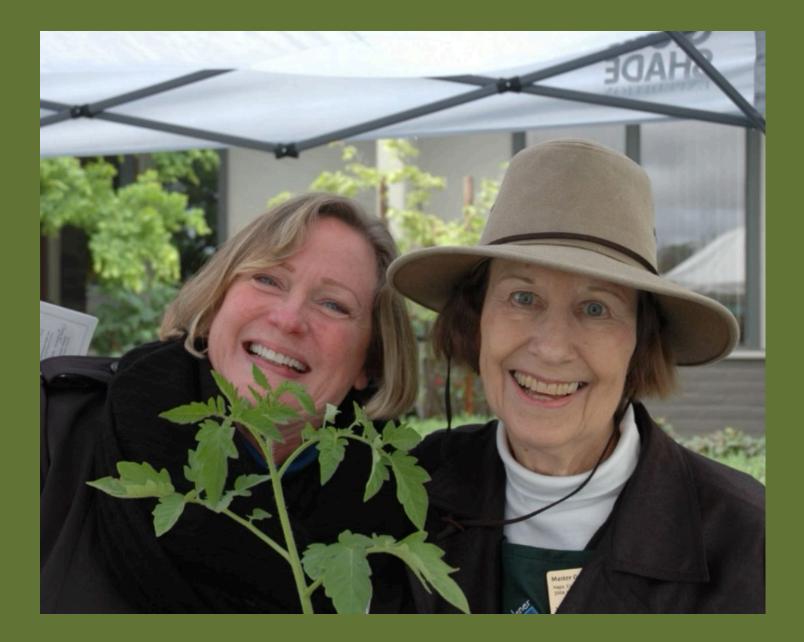

ERMINATE TOMATO PLANT CONTINUES TO GROW, REQUIRING SUPPORT. FRUIT MATURES CONTINUOUSLY UNTIL FROST OCCURS.

### HEIRLOOM OR HYBRID

RED

HEIRLOOM: A VARIETY, GENERALLY CONSIDERED PASSED DOWN FOR SEVERAL GENERATIONS, WITH STABLE CHARACTERISTICS. ALL HEIRLOOMS ARE OPEN-POLLINATED, BUT NOT ALL OPEN-POLLINATED VARIETIES ARE HEIRLOOMS. OPEN-POLLINATED PLANTS HAVE WIND OR BEES AS POLLINATORS. THEIR SEEDS BREED TRUE PRODUCING PLANTS SIMILAR TO THE PARENT. HYBRID: A VARIETY CROSSBRED FOR A SPECIFIC PURPOSE, SUCH AS DISEASE RESISTANCE, FIRM FLESH OR THICK SKIN. ARTIFICIALLY POLLINATED, THEIR SEEDS DO NOT BREED TRUE (CHARACTERISTICS OF THE NEXT GENERATION USUALLY NOT THE SAME AS THE PARENT PLANT).