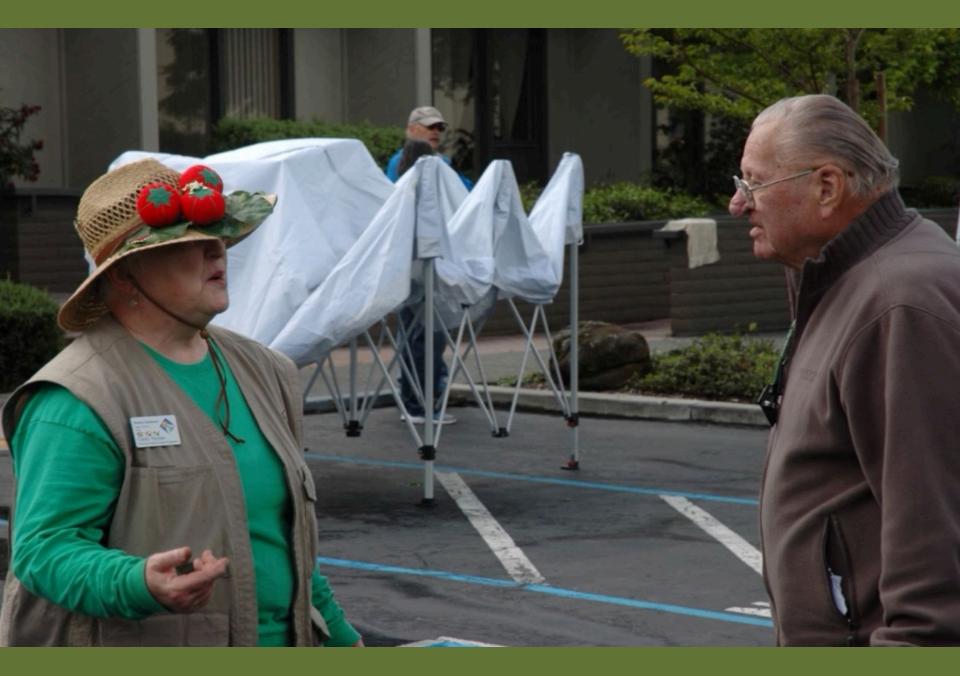

ATO PLANT CONTINUES TO GROW, REQUIRING SUPPORT. FRUIT MATURES CONTINUOUSLY UNTIL FROST OCCURS.

### HEIRLOOM OR HYBRID

RED

HEIRLOOM: A VARIETY, GENERALLY CONSIDERED PASSED DOWN FOR SEVERAL GENERATIONS, WITH STABLE CHARACTERISTICS. ALL HEIRLOOMS ARE OPEN-POLLINATED, BUT NOT ALL OPEN-POLLINATED VARIETIES ARE HEIRLOOMS. OPEN-POLLINATED PLANTS HAVE WIND OR BEES AS POLLINATORS. THEIR SEEDS BREED TRUE PRODUCING PLANTS SIMILAR TO THE PARENT. HYBRID: A VARIETY CROSSBRED FOR A SPECIFIC PURPOSE, SUCH AS DISEASE RESISTANCE, FIRM FLESH OR THICK SKIN. ARTIFICIALLY POLLINATED, THEIR SEEDS DO NOT BREED TRUE (CHARACTERISTICS OF THE NEXT GENERATION USUALLY NOT THE SAME AS THE PARENT PLANT).