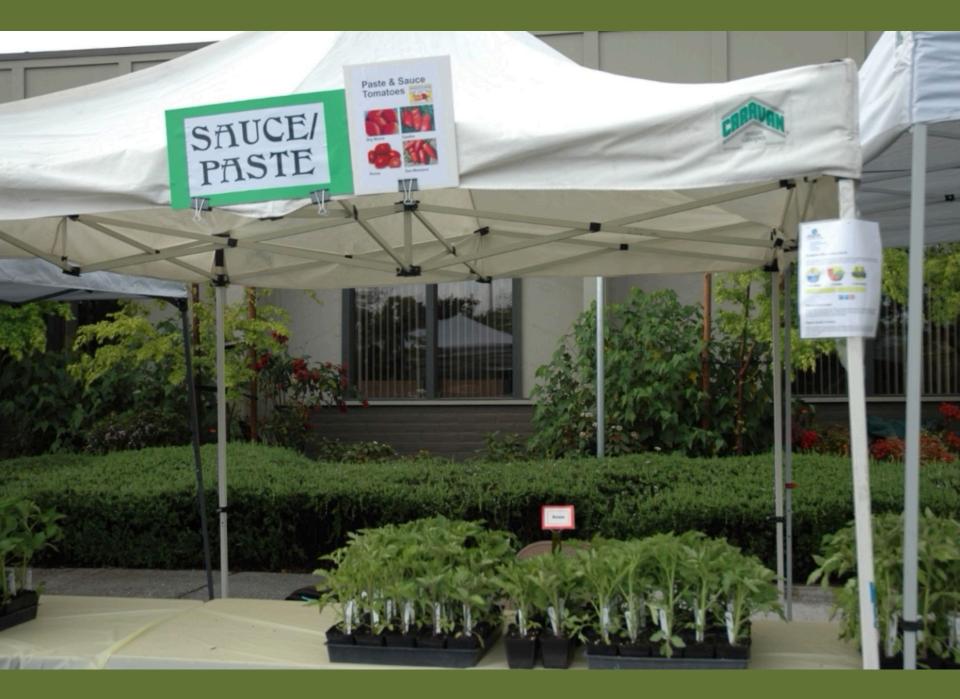

| Dpatka Red H<br>Roma (D) Red H | ex. |
|--------------------------------|-----|
| Roma (D) Red H                 |     |
| epina (c)                      | Æ   |
|                                | ¢   |
| San Marzano Red P              | Æ   |