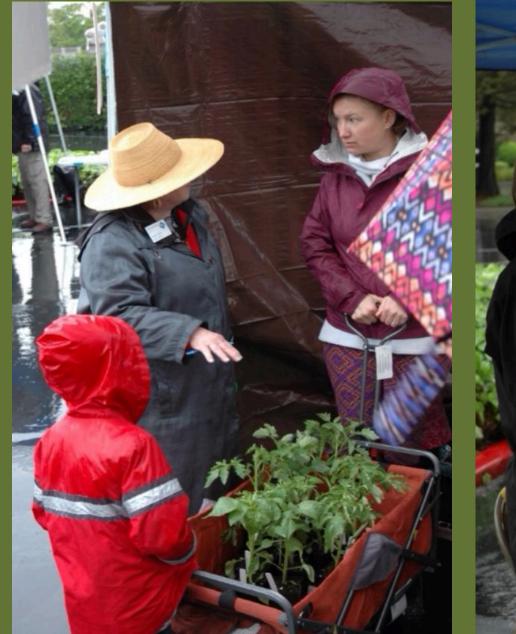

TWO 7 - 10 DAY PERIODS. IT DOES NOT REQUIRE SUPPORT, AND MAY BE PREFERRED FOR



AN INDETERMINATE TOMATO PLANT CONTINUES TO GROW, REQUIRING SUPPORT. FRUIT MATURES CONTINUOUSLY UNTIL FROST OCCURS.

### HEIRLOOM OR HYBRID

RED

HEIRLOOM: A VARIETY, GENERALLY CONSIDERED PASSED DOWN FOR SEVERAL GENERATIONS, WITH STABLE CHARACTERISTICS. ALL HEIRLOOMS ARE OPEN-POLLINATED, BUT NOT ALL OPEN-POLLINATED VARIETIES ARE HEIRLOOMS. OPEN-POLLINATED PLANTS HAVE WIND OR BEES AS POLLINATORS. THEIR SEEDS BREED TRUE PRODUCING PLANTS SIMILAR TO THE PARENT. HYBRID: A VARIETY CROSSBRED FOR A SPECIFIC PURPOSE, SUCH AS DISEASE RESISTANCE, FIRM FLESH OR THICK SKIN. ARTIFICIALLY POLLINATED, THEIR SEEDS DO NOT BREED TRUE (CHARACTERISTICS OF THE NEXT GENERATION USUALLY NOT THE SAME AS THE PARENT PLANT).