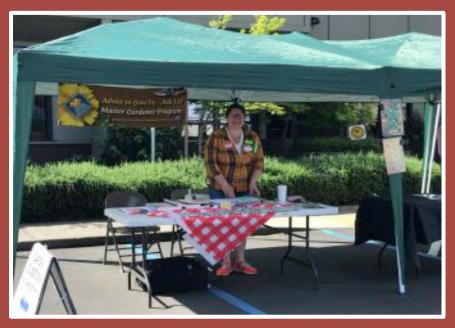

# Tomato and basil plants were trucked over from the greenhouse as the sun was coming up!

Garden Education & Spanish Outreach tables were set up for the day.

Signs went up showing all on Soscal Ave that they have arrived at the Master Gardener's Tomato Plant Sale!