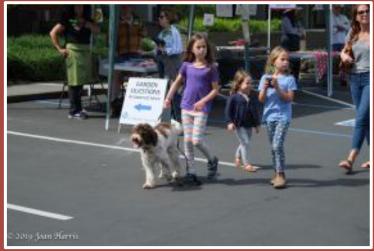

We gathered for fun tomato label making party.

Over 6,500 plant stakes were made for the 26 varieties of tomatoes for the sale.

#### We started early setting up the morning of the sale!



CARLOSAN HAP

# Tomato and basil plants were trucked over from the greenhouse as the sun was coming up!













Garden Education & Spanish Outreach tables were set up for the day.





Signs went up showing all on Soscal Ave that they have arrived at the Master Gardener's Tomato Plant Sale!







## Monica – Tomato Pros Leader & Gayle - Tomato Tenders Leader

We were ready!



#### We needed a full team of Master Gardeners



2019 Jan Harris















### Tomato Tenders & Pros were ready for any Tomato Selection or Tomato Plant Question.









### Our tomato sale is family fun time!









### Happy Tomato Plant Shoppers



Cashiers did an amazing job keeping the line moving. Cashiers did 739 sales transactions. Approximately 8 transactions per minute.







### Sunday was final day of the Tomato Plant Sale.











#### Morning of the Sale

- Shoppers came early, lining up by 8 am
- $\diamond$  Sale started at 9 am.
  - By 10 am we had 900 shoppers.
- We had a total of 1138 shoppers that came to our Tomato Plant Sale and our first Basil Plant Sale!



### **Our Final Numbers**

- We sold 5,300 tomato plants and
  600 basil plants.
- 300 Basil Plants were given away to those who signed up to be on our Master Gardener email list.
- Tomato Pros made 197 education contacts and our Tomato Tenders made 115 contacts.



Gross Sales for the day was \$24,839.00

## We did