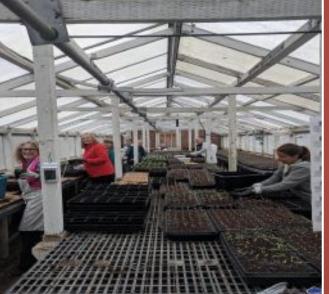

# We carefully seeded over 6,500 tomato plants!

## Plants grew big and strong!

We gathered for fun tomato label making party.

Over 6,500 plant stakes were made for the 26 varieties of tomatoes for the sale.