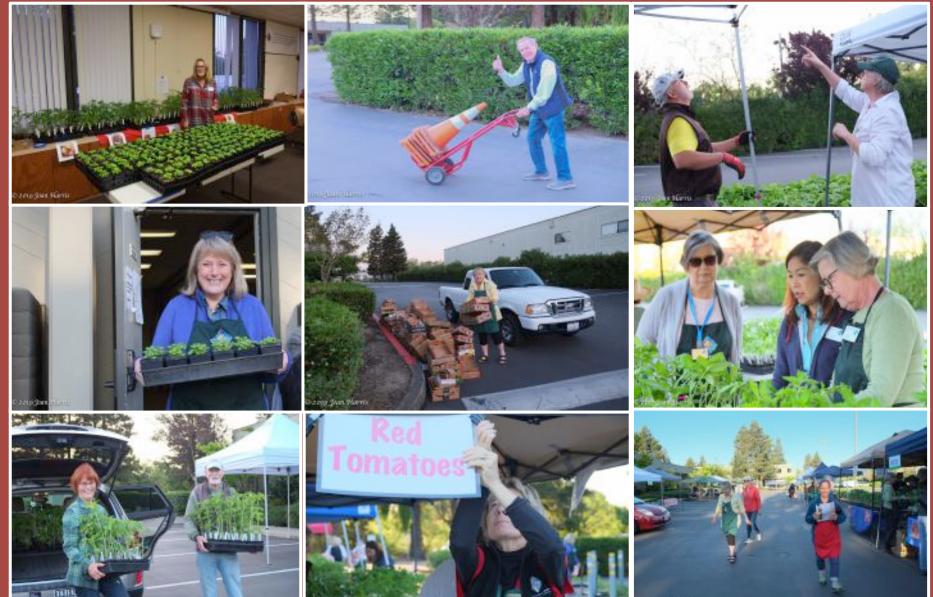

# Tomato and basil plants were trucked over from the greenhouse as the sun was coming up!

Garden Education & Spanish Outreach tables were set up for the day.

Signs went up showing all on Soscal Ave that they have arrived at the Master Gardener's Tomato Plant Sale!