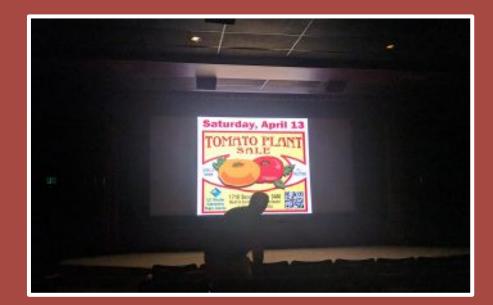

## We did a lot of Advertising!

We had Master Gardener Newspaper Articles on growing tomatoes and our upcoming sale. We had NVR Front Page Tomato Sale Sticky Note Ad and Up Valley Local Newspapers. Plus 45 second ad at the Cameo Theatre. We advertised on Facebook, Instagram, Nextdoor, the Patch, on the radio and more.

Cameo Theatre Ad