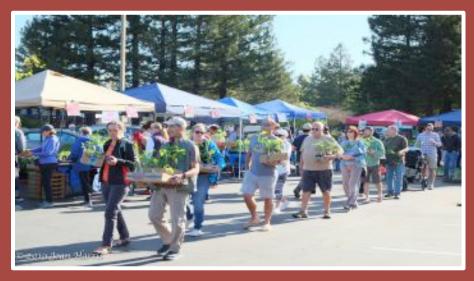

### **Our Final Numbers**

- We sold 5,300 tomato plants and
  600 basil plants.
- 300 Basil Plants were given away to those who signed up to be on our Master Gardener email list.
- Tomato Pros made 197 education contacts and our Tomato Tenders made 115 contacts.

Gross Sales for the day was \$24,839.00