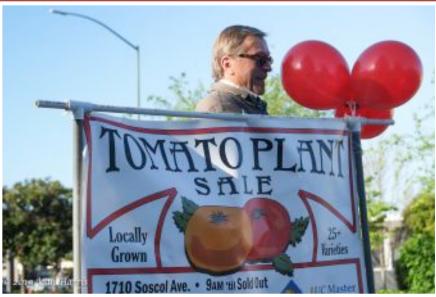

# Tomato and basil plants were trucked over from the greenhouse as the sun was coming up!

Garden Education & Spanish Outreach tables were set up for the day.

Signs went up showing all on Soscal Ave that they have arrived at the Master Gardener's Tomato Plant Sale!