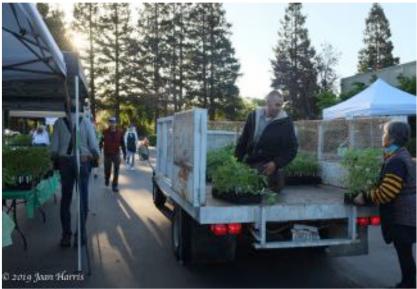

# Tomato and basil plants were trucked over from the greenhouse as the sun was coming up!

Garden Education & Spanish Outreach tables were set up for the day.

Signs went up showing all on Soscal Ave that they have arrived at the Master Gardener's Tomato Plant Sale!