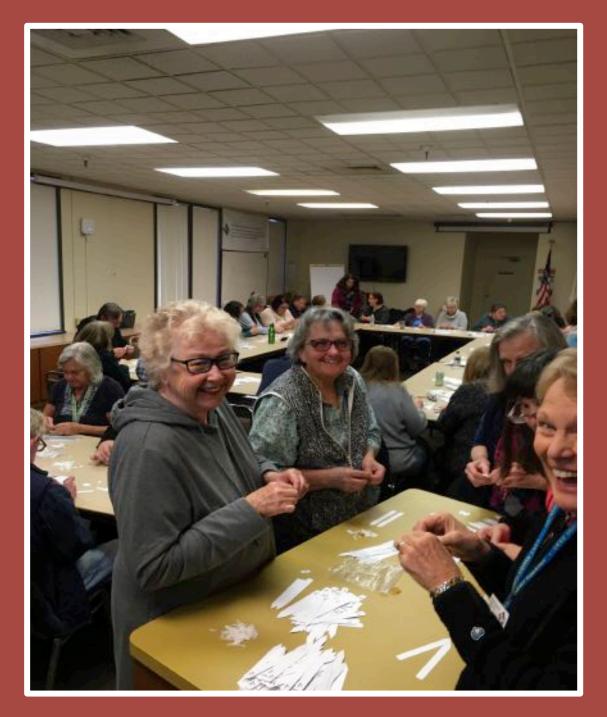

## Plants grew big and strong!

We gathered for fun tomato label making party.

Over 6,500 plant stakes were made for the 26 varieties of tomatoes for the sale.