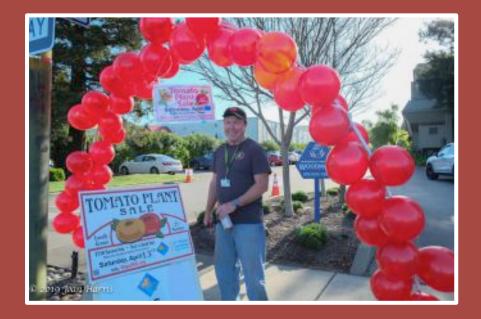

#### We started early setting up the morning of the sale!

CARLOSAN HAP

# Tomato and basil plants were trucked over from the greenhouse as the sun was coming up!

Garden Education & Spanish Outreach tables were set up for the day.

Signs went up showing all on Soscal Ave that they have arrived at the Master Gardener's Tomato Plant Sale!