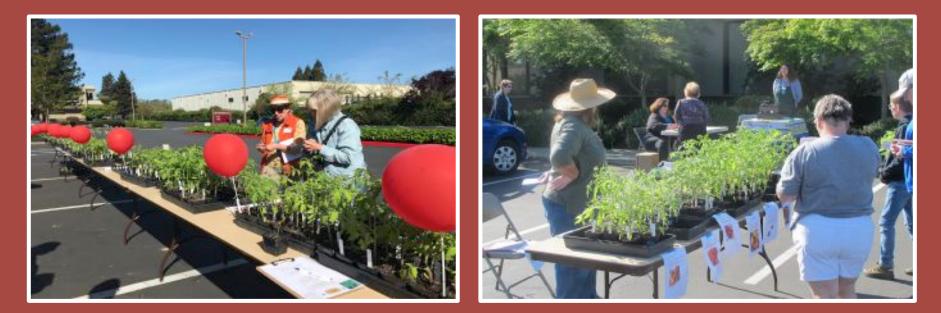

#### We started early setting up the morning of the sale!

CARLOSAN HAP

# Tomato and basil plants were trucked over from the greenhouse as the sun was coming up!

Garden Education & Spanish Outreach tables were set up for the day.

Signs went up showing all on Soscal Ave that they have arrived at the Master Gardener's Tomato Plant Sale!