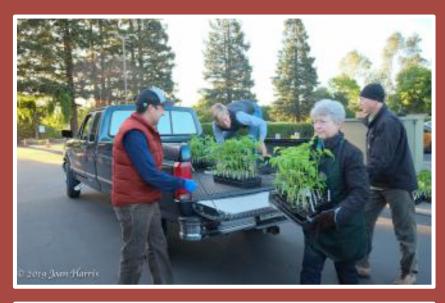

# Tomato and basil plants were trucked over from the greenhouse as the sun was coming up!

Garden Education & Spanish Outreach tables were set up for the day.

Signs went up showing all on Soscal Ave that they have arrived at the Master Gardener's Tomato Plant Sale!