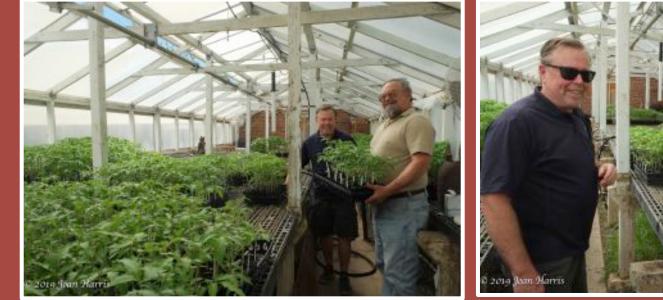

## Plants grew big and strong!

We gathered for fun tomato label making party.

Over 6,500 plant stakes were made for the 26 varieties of tomatoes for the sale.