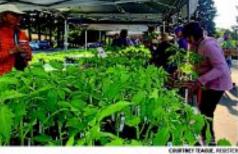

# We carefully seeded over 6,500 tomato plants!

### **Our Final Numbers**

- We sold 5,300 tomato plants and
  600 basil plants.
- 300 Basil Plants were given away to those who signed up to be on our Master Gardener email list.
- Tomato Pros made 197 education contacts and our Tomato Tenders made 115 contacts.