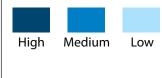

#### SYMBOL DESCRIPTIONS

| Symbol                           | Name                                | Description                                                                |  |
|----------------------------------|-------------------------------------|----------------------------------------------------------------------------|--|
| Plant Cha                        | racteristics                        |                                                                            |  |
| *                                | Deciduous                           | Plant dormancy is deciduous for part of the year                           |  |
| 秦                                | Evergreen                           | Plant dormancy is evergreen year around                                    |  |
| *                                | Spring Flowers / Food               | When flowers, fruits, seeds or nuts are available for birds                |  |
| *                                | Summer Flowers / Food               | When flowers, fruits, seeds or nuts are available for birds                |  |
| *                                | Fall Flowers / Food                 | When flowers, fruits, seeds or nuts are available for birds                |  |
| *                                | Winter Flowers / Food               | When flowers, fruits, seeds or nuts are available for birds                |  |
| <b>(777)</b>                     | Very Many Caterpillars              | 30+ species of moth & butterfly caterpillar species hosted by this plant   |  |
| <b></b>                          | Many Caterpillars                   | 10-29 species of moth & butterfly caterpillar species hosted by this plant |  |
|                                  | Some Caterpillars                   | 1-9 species of moth & butterfly caterpillar species hosted by this plant   |  |
| Bird Species Use of Plant Genera |                                     |                                                                            |  |
| Zi.                              | High Bird Count Gen. Habitat        | General habitat support for 20+ bird species                               |  |
| Zie.                             | Moderate Bird Count Gen. Habitat    | General habitat support for 5-19 bird species                              |  |
| 31134                            | Low Bird Count Gen. Habitat         | General habitat support for 1-4 bird species                               |  |
|                                  | High Bird Count for Food            | Food support for 20+ bird species                                          |  |
|                                  | Moderate Bird Count for Food        | Food support for 5-19 bird species                                         |  |
|                                  | Low Bird Count for Food             | Food support for 1-4 bird species                                          |  |
|                                  | High Bird Count for Nesting         | Nesting support for 20+ bird species                                       |  |
|                                  | Moderate Bird Count for Nesting     | Nesting support for 5-19 bird species                                      |  |
| 8                                | Low Bird Count for Nesting          | Nesting support for 1-4 bird species                                       |  |
| Climate B                        | enefits                             |                                                                            |  |
|                                  | Suitable for 3+ Regions             | A larger regional footprint makes it more resilient to climate change      |  |
| <b>@</b>                         | Stores High Amount of Carbon        | Larger trees and shrubs sequester the most carbon                          |  |
| <b>102</b>                       | Stores Medium Amount of Carbon      | Medium trees and shrubs sequester more carbon than small plants            |  |
| (02)                             | Stores Low Amount of Carbon         | Small shrubs, vines and grasses sequester more carbon than bare soil       |  |
|                                  | Provides Cover for Birds Year-round | Leaf retention year-round provides more cover for climate-stressed birds   |  |