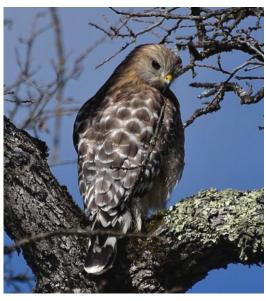

A Chestnut-backed Chickadee uses a live oak tree, which provides habitat and food resources over multiple seasons. Photo: Doug Greenberg

Red-shouldered Hawks often hunt from deciduous trees.

Photo: Diane Rose