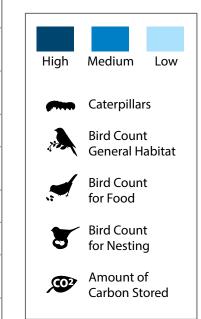

## KEY

**P** Deciduous

Evergreen

Spring Flowers / Food

Summer Flowers / Food

Fall Flowers / Food

Winter Flowers / Food

Suitable for 3+ Regions

Provides Cover for Birds Year-round

Caterpillars

Bird Count General Habitat

Bird Count for Food

Bird Count for Nesting

Amount of Carbon Stored

PAGE 3

| Common<br>Name               | Genus           | Species                            | Plant Characteristics | Bird Species Use<br>of Plant Genera | Climate<br>Benefits |
|------------------------------|-----------------|------------------------------------|-----------------------|-------------------------------------|---------------------|
| Dogwood,<br>Western          | Cornus          | Cornus sericea                     | <b>※☆☆</b> ~~         | ANT                                 | <b>©</b>            |
| Coffeeberry                  | Frangula        | Frangula californica               | 秦牧牧牧                  | 1 5 S                               |                     |
| Ash, Oregon                  | Fraxinus        | Fraxinus latifolia                 | * * * ~               | 1                                   | <b>©</b>            |
| Flannel bush                 | Fremontodendron | Fremontodendron californicum       | 秦牧牧牧                  |                                     | <b>A O O</b>        |
| Silktassel Plant             | Garrya          | Garrya elliptica                   | 秦女                    | 8                                   | <b>O</b>            |
| Silktassel Plant,<br>Fremont | Garrya          | Garrya fremontii                   | 秦农农                   | 8                                   | <b>@</b>            |
| Cypress, Monterey            | Hesperocyparis  | Hesperocyparis<br>macrocarpa       | *                     | ** *                                | <b>@</b>            |
| Toyon                        | Heteromeles     | Heteromeles arbutifolia            | <b>素水水水</b> ~         |                                     |                     |
| Ocean Spray                  | Holodiscus      | Holodiscus discolor                | * * * * ·             |                                     | <b>©</b>            |
| Walnut, California<br>Black  | Juglans         | Juglans californica                | * * * ~               | 1                                   | <b>6</b>            |
| Tree Mallow                  | Malva           | Malva assurgentiflora              | 秦牧牧牧牧                 |                                     | <b>@</b>            |
| Wax Myrtle                   | Morella         | Morella californica                | <b>素 🌣 🌣 🥋</b>        | 1                                   | <b>A</b>            |
| Pine, Gray                   | Pinus           | Pinus sabiniana                    | 素水水水水                 | 1 3                                 | <b>@</b>            |
| Sycamore                     | Platanus        | Platanus racemosa                  | * * *                 | 1                                   | <b>O</b>            |
| Cottonwood,<br>Fremont       | Populus         | Populus fremontii                  | ***                   | 1 18                                | <b>&amp;</b> @      |
| Cottonwood,<br>Black         | Populus         | Populus trichocarpa                | * * * ~               | ANT                                 | <b>@</b>            |
| Cherry, Hollyleaf            | Prunus          | Prunus ilicifolia                  | 秦女女女女                 | A S                                 | <b>A</b>            |
| Cherry, Catalina             | Prunus          | Prunus ilicifolia subsp.<br>Iyonii | ***                   | 10 15                               | <b>A P</b>          |
| Oak, Coast live              | Quercus         | Quercus agrifolia                  | 秦牧牧牧林                 | 18                                  | <b>@</b>            |

#### SYMBOL DESCRIPTIONS

| Symbol                           | Name                                | Description                                                                |  |
|----------------------------------|-------------------------------------|----------------------------------------------------------------------------|--|
| Plant Cha                        | racteristics                        |                                                                            |  |
| *                                | Deciduous                           | Plant dormancy is deciduous for part of the year                           |  |
| 秦                                | Evergreen                           | Plant dormancy is evergreen year around                                    |  |
| *                                | Spring Flowers / Food               | When flowers, fruits, seeds or nuts are available for birds                |  |
| *                                | Summer Flowers / Food               | When flowers, fruits, seeds or nuts are available for birds                |  |
| *                                | Fall Flowers / Food                 | When flowers, fruits, seeds or nuts are available for birds                |  |
| *                                | Winter Flowers / Food               | When flowers, fruits, seeds or nuts are available for birds                |  |
| <b>(777)</b>                     | Very Many Caterpillars              | 30+ species of moth & butterfly caterpillar species hosted by this plant   |  |
| <b></b>                          | Many Caterpillars                   | 10-29 species of moth & butterfly caterpillar species hosted by this plant |  |
|                                  | Some Caterpillars                   | 1-9 species of moth & butterfly caterpillar species hosted by this plant   |  |
| Bird Species Use of Plant Genera |                                     |                                                                            |  |
| Zi.                              | High Bird Count Gen. Habitat        | General habitat support for 20+ bird species                               |  |
| Zie.                             | Moderate Bird Count Gen. Habitat    | General habitat support for 5-19 bird species                              |  |
| 31134                            | Low Bird Count Gen. Habitat         | General habitat support for 1-4 bird species                               |  |
|                                  | High Bird Count for Food            | Food support for 20+ bird species                                          |  |
|                                  | Moderate Bird Count for Food        | Food support for 5-19 bird species                                         |  |
|                                  | Low Bird Count for Food             | Food support for 1-4 bird species                                          |  |
|                                  | High Bird Count for Nesting         | Nesting support for 20+ bird species                                       |  |
|                                  | Moderate Bird Count for Nesting     | Nesting support for 5-19 bird species                                      |  |
| 8                                | Low Bird Count for Nesting          | Nesting support for 1-4 bird species                                       |  |
| Climate B                        | enefits                             |                                                                            |  |
|                                  | Suitable for 3+ Regions             | A larger regional footprint makes it more resilient to climate change      |  |
| <b>@</b>                         | Stores High Amount of Carbon        | Larger trees and shrubs sequester the most carbon                          |  |
| <b>102</b>                       | Stores Medium Amount of Carbon      | Medium trees and shrubs sequester more carbon than small plants            |  |
| (02)                             | Stores Low Amount of Carbon         | Small shrubs, vines and grasses sequester more carbon than bare soil       |  |
|                                  | Provides Cover for Birds Year-round | Leaf retention year-round provides more cover for climate-stressed birds   |  |