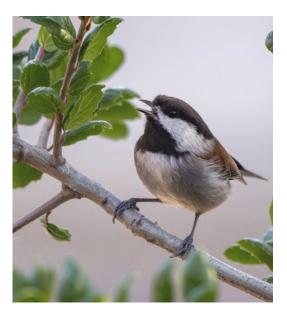

A Chestnut-backed Chickadee uses a live oak tree, which provides habitat and food resources over multiple seasons. Photo: Doug Greenberg

Red-shouldered Hawks often hunt from deciduous trees.

Photo: Diane Rose